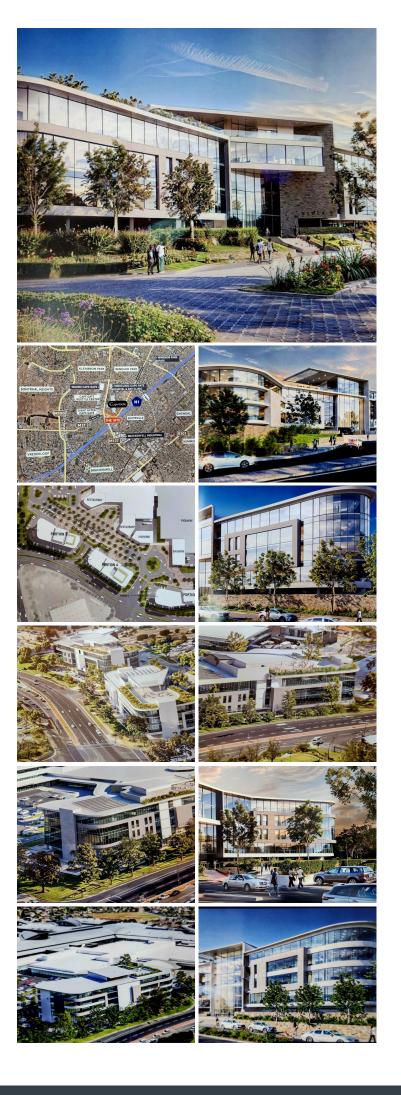

## **1000 m<sup>2</sup>**

Introducing a prestigious P-grade commercial office development in the sought-after Cape Gate Office Precinct, Brackenfell. Located directly across from the Cape Gate Shopping Centre, this premium business hub offers unparalleled convenience and accessibility. With seamless access to major transport routes, including the N1 highway, the development is perfectly positioned for businesses seeking a strategic and central location. Surrounded by a wide range of amenities, it promises a dynamic work environment that enhances both productivity and lifestyle.

This cutting-edge office precinct features 4-Star Green-rated spaces designed for sustainability and flexibility, offering state-of-the-art facilities such as biometric access, facial recognition technology, smoke detection systems, and air-conditioning. Tenants will benefit from ample secure basement parking available at R825 per bay and generous tenant installation allowances of R1,200 per m<sup>2</sup> of lettable space, allowing for tailored interior customization. Whether you're establishing or expanding your business, Cape Gate Office Precinct delivers a superior workspace experience...