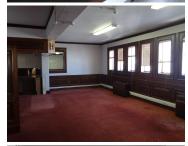

## 115,625 pm

PICBEL PARKADE | OFFICE SPACE TO RENT ON STRAND STREET, CAPE TOWN CITY CENTRE

925 m<sup>2</sup>

Picbel Parkade, office space to let on Strand Street, Cape Town City Centre. This office space was previously used as a law practice and is composed of multiple rooms, a boardroom, two bathrooms, a kitchen, and a reception area. Air conditioning is available, providing a comfortable working environment for tenants. With your Tenant Allowance, you can refresh and redesign the space to suit your specific needs.

The office space is quite large, but it can be reduced to approximately 700 sqm, or you can maintain it as a complete office wing. It is located near various amenities, including restaurants, shops, and transportation, providing easy access for tenants. The flexible design of the office space, coupled with its prime location, makes it an ideal workspace for businesses looking to customize their work environment.