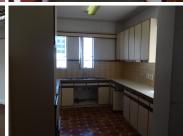

## 115,625 pm

PICBEL PARKADE | OFFICE SPACE TO RENT ON STRAND STREET, CAPE TOWN CITY CENTRE

925 m<sup>2</sup>

Picbel Parkade, office space to let on Strand Street, Cape Town City Centre. This office space was previously used as a law practice and is composed of multiple rooms, a boardroom, two bathrooms, a kitchen, and a reception area. Air conditioning is available, providing a comfortable working environment for tenants. With your Tenant Allowance, you can refresh and redesign the space to suit your specific needs.