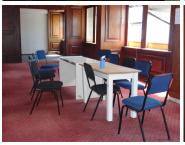

## 115,625 pm

PICBEL PARKADE | OFFICE SPACE TO RENT ON STRAND STREET, CAPE TOWN CITY CENTRE

925 m<sup>2</sup>

Picbel Parkade, office space to let on Strand Street, Cape Town City Centre. This office space was previously used as a law practice and is composed of multiple rooms, a boardroom, two bathrooms, a kitchen, and a reception area. Air conditioning is available, providing a comfortable working environment for tenants. With your Tenant Allowance, you can refresh and redesign the space to suit your specific needs.

The office space is quite large, but it can be reduced to approximately 700 sqm, or you can maintain it as a complete office wing. It is located near various amenities, including restaurants, shops, and transportation, providing easy access for tenants. The flexible design of the office space, coupled with its prime location, makes it an ideal workspace for businesses looking to customize their work environment.