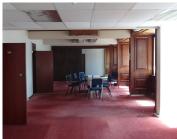

## 115,625 pm

PICBEL PARKADE | OFFICE SPACE TO RENT ON STRAND STREET, CAPE TOWN CITY CENTRE

925 m<sup>2</sup>

Picbel Parkade, office space to let on Strand Street, Cape Town City Centre. This office space was previously used as a law practice and is composed of multiple rooms, a boardroom, two bathrooms, a kitchen, and a reception area. Air conditioning is available, providing a comfortable working environment for tenants. With your Tenant Allowance, you can refresh and redesign the space to suit your specific needs.

The office space is quite large, but it can be reduced to approximately 700 sqm, or you can maintain it as a complete office wing. It is located near various amenities, including restaurants, shops, and transportation, providing easy access for tenants. The flexible design of the office space, coupled with its prime location, makes it an ideal workspace for businesses looking to customize their work environment.