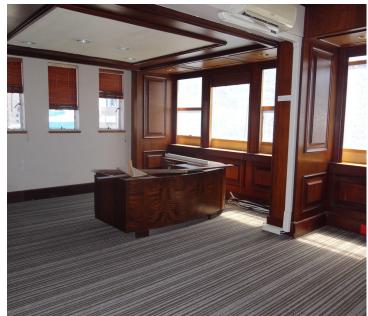

## 115,625 pm

PICBEL PARKADE | OFFICE SPACE TO RENT ON STRAND STREET, CAPE TOWN CITY CENTRE

925 m<sup>2</sup>

Picbel Parkade, office space to let on Strand Street, Cape Town City Centre. This office space was previously used as a law practice and is composed of multiple rooms, a boardroom, two bathrooms, a kitchen, and a reception area. Air conditioning is available, providing a comfortable working environment for tenants. With your Tenant Allowance, you can refresh and redesign the space to suit your specific needs.

The office space is quite large, but it can be reduced to approximately 700 sqm, or you can maintain it as a complete office wing. It is located near various amenities, including restaurants, shops, and transportation, providing easy access for tenants. The flexible design of the office space, coupled with its prime location, makes it an ideal workspace for businesses looking to customize their work environment.