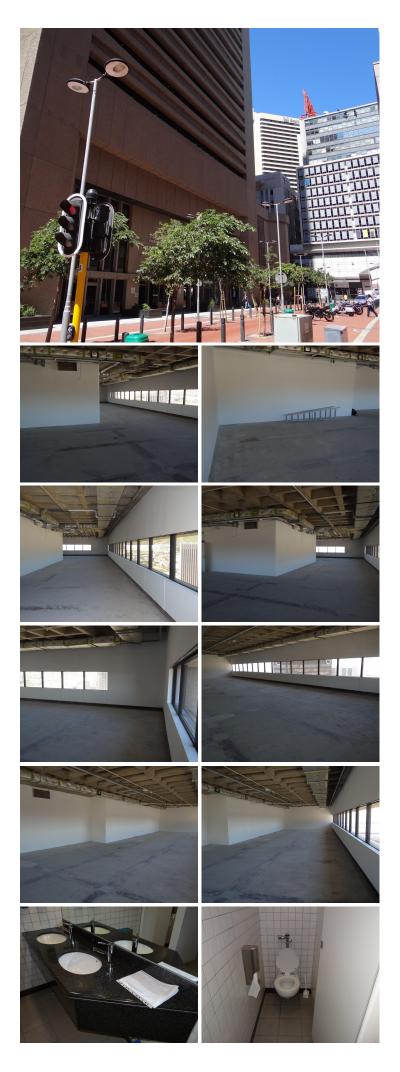

## 109,150 pm

THE BOX | OFFICE SPACE TO RENT ON LOWER BURG STREET, CAPE TOWN CITY CENTRE

590 m<sup>2</sup>

The Box, office to let on Lower Burg Street, Cape Town City Centre. Located on the 28th floor of a modern building, this spacious office space provides ample room for tenants seeking a convenient and secure work environment. Measuring a generous 590 square meters, the office space is similar in design and layout to the 29th floor, offering a range of flexible options for customizing the space to suit your specific needs. With elevator access and two well-appointed bathrooms, this office provides a comfortable and functional workspace.

In addition to its spacious interior, this office space also benefits from the enhanced security measures in place at the building. A team of security personnel are stationed at the ground floor, monitoring the entrance and ensuring that only authorized individuals have access to the building. With this level of protection, you can feel confident that your office and its contents are safe and secure at all times