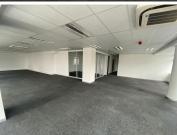

## 509 m<sup>2</sup>

Cape Town CBD, prime offices to let on Bree Street. This modern, high-end building boasts stunning views and is equipped with state-of-the-art amenities to provide a comfortable and secure work environment. It features biometric access control and 24-hour security to ensure the safety of tenants and their assets.

Gross Monthly Rental R66,170 Ex Vat Lease Period Negotiable Available From R66,170 Ex Vat Negotiable

| Floor Size m <sup>2</sup> | 509        | Security         | Yes |
|---------------------------|------------|------------------|-----|
| Parking Bays              | -          | Air Conditioning | Yes |
| Title                     | -          | Generator        | -   |
| Zoning                    | Commercial | Fibre            | -   |