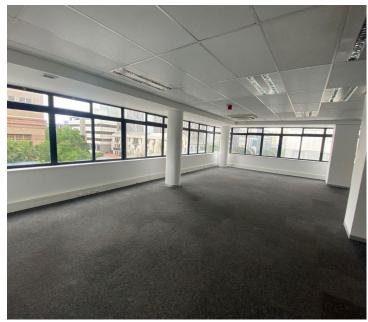

## 509 m<sup>2</sup>

Cape Town CBD, prime offices to let on Bree Street. This modern, high-end building boasts stunning views and is equipped with state-of-the-art amenities to provide a comfortable and secure work environment. It features biometric access control and 24-hour security to ensure the safety of tenants and their assets.

In addition to its impressive security features, the building also offers a generous tenant installation allowance and a large number of parking bays available for rent at R1600 per bay. Its prime location provides easy access to all highways, the Atlantic Seaboard, and the popular V&A Waterfront, making it an ideal choice for businesses seeking a prime location for their offices.