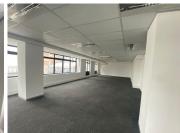

## 509 m<sup>2</sup>

Cape Town CBD, prime offices to let on Bree Street. This modern, high-end building boasts stunning views and is equipped with state-of-the-art amenities to provide a comfortable and secure work environment. It features biometric access control and 24-hour security to ensure the safety of tenants and their assets.

In addition to its impressive security features, the building also offers a generous tenant installation allowance and a large number of parking bays available for rent at R1600 per bay. Its prime location provides easy access to all highways, the Atlantic Seaboard, and the popular V&A Waterfront, making it an ideal choice for businesses seeking a prime location for their offices.