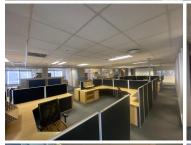

## 151,158 pm

BUITENGRACHT STREET | OFFICE SPACE TO RENT IN CITY CENTRE | 916.11SQM

916 m<sup>2</sup>

This prime office space, available To Rent in the heart of the bustling City Centre, offering unparalleled accessibility and convenience. With excellent access and 24-hour security, this well-maintained property ensures a secure and productive environment for businesses. The office space is equipped with modern amenities, including air conditioning and abundant natural light. Two kitchenettes as well as ablution facilities contribute to the overall functionality of the space.

Enjoy stunning views from this A-grade facility. The location provides easy access to the N1 and N2 highways, facilitating seamless connectivity for both employees and clients. The inclusion of basement parking adds an extra layer of convenience, ensuring hassle-free access to the workspace. With a welcoming reception area, this office space is not just a place of work but a statement of professionalism and efficiency in the heart of the City Centre.