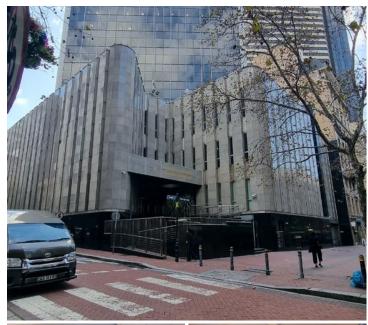

## 46,875 pm

SA RESERVE BANK BUILDING | OFFICE TO RENT | CAPE TOWN CITY CENTRE | 375SQM

375 m<sup>2</sup>

Situated in the heart of Cape Town City Centre, the SA Reserve Bank Building on Burg Street presents a top-tier modern office space designed to meet the needs of a corporate environment. This open-plan office promotes efficiency and collaboration, featuring advanced air conditioning for a comfortable and productive workspace. Tenants benefit from 24/7 access, ensuring flexibility to accommodate various business schedules. The building also offers back-up power to maintain seamless operations and robust security measures for complete peace of mind.

Ideally positioned within walking distance of shops, restaurants, and the iconic Parliament, the SA Reserve Bank Building offers a blend of convenience and urban vibrancy. Tenants can enjoy stunning views of Table Mountain, bringing natural inspiration to the workday. Secure parking is available at an additional cost, catering to professionals who value accessibility. This premium office space is an excellent choice for businesses seeking a prestigious location with all the essential amenities for growth and success.