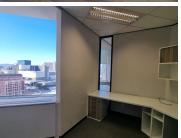

## 46,875 pm

SA RESERVE BANK BUILDING | OFFICE TO RENT | CAPE TOWN CITY CENTRE | 375SQM

375 m<sup>2</sup>

Situated in the heart of Cape Town City Centre, the SA Reserve Bank Building on Burg Street presents a top-tier modern office space designed to meet the needs of a corporate environment. This open-plan office promotes efficiency and collaboration, featuring advanced air conditioning for a comfortable and productive workspace. Tenants benefit from 24/7 access, ensuring flexibility to accommodate various business schedules. The building also offers back-up power to maintain seamless operations and robust security measures for complete peace of mind.

Ideally positioned within walking distance of shops, restaurants, and the iconic Parliament, the SA Reserve Bank Building offers a blend of convenience and urban vibrancy. Tenants can enjoy stunning views of Table Mountain, bringing natural inspiration to the workday. Secure parking is available at an additional cost, catering to professionals who value accessibility. This premium office space is an excellent choice for businesses seeking a prestigious location with all the essential amenities for growth and success.