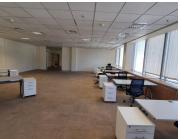

## 23,750 pm

SA RESERVE BANK BUILDING | OFFICE TO RENT | CAPE TOWN CITY CENTRE | 190SQM

190 m<sup>2</sup>

Located in the renowned SA Reserve Bank Building on Burg Street, this office space offers a prime location in Cape Town's vibrant City Centre. Designed to accommodate the needs of modern businesses, the office boasts an open-plan layout along with two private offices, providing a flexible and functional workspace. Tenants benefit from 24/7 access, allowing for adaptable working hours, and the building's reliable back-up power system ensures uninterrupted operations. Enhanced security measures provide peace of mind, creating a safe and professional environment.

Conveniently situated within walking distance of various shops, restaurants, and the Parliament, this office is an excellent choice for professionals seeking convenience and accessibility. The space features air conditioning and offers breathtaking views of Lionshead, creating a comfortable and inspiring atmosphere. Parking is available at an additional cost, catering to tenants requiring secure vehicle access. This office in the SA Reserve Bank Building combines prestige and practicality, making it a standout option in Cape Town.