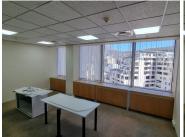

## 23,750 pm

SA RESERVE BANK BUILDING | OFFICE TO RENT | CAPE TOWN CITY CENTRE | 190SQM

190 m<sup>2</sup>

Located in the renowned SA Reserve Bank Building on Burg Street, this office space offers a prime location in Cape Town's vibrant City Centre. Designed to accommodate the needs of modern businesses, the office boasts an open-plan layout along with two private offices, providing a flexible and functional workspace. Tenants benefit from 24/7 access, allowing for adaptable working hours, and the building's reliable back-up power system ensures uninterrupted operations. Enhanced security measures provide peace of mind, creating a safe and professional environment.