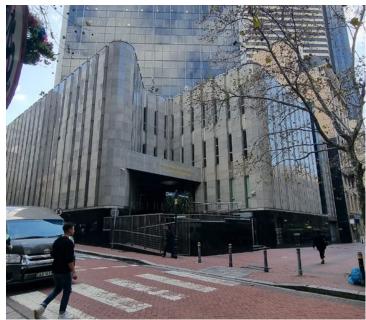

## 23,750 pm

SA RESERVE BANK BUILDING | OFFICE TO RENT | CAPE TOWN CITY CENTRE | 190SQM

190 m<sup>2</sup>

Located in the renowned SA Reserve Bank Building on Burg Street, this office space offers a prime location in Cape Town's vibrant City Centre. Designed to accommodate the needs of modern businesses, the office boasts an open-plan layout along with two private offices, providing a flexible and functional workspace. Tenants benefit from 24/7 access, allowing for adaptable working hours, and the building's reliable back-up power system ensures uninterrupted operations. Enhanced security measures provide peace of mind, creating a safe and professional environment.

Conveniently situated within walking distance of various shops, restaurants, and the Parliament, this office is an excellent choice for professionals seeking convenience and accessibility. The space features air conditioning and offers breathtaking views of Lionshead, creating a comfortable and inspiring atmosphere. Parking is available at an additional cost, catering to tenants requiring secure vehicle access. This office in the SA Reserve Bank Building combines prestige and practicality, making it a standout option in Cape Town.