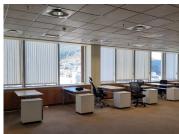

## 23,750 pm

SA RESERVE BANK BUILDING | OFFICE TO RENT | CAPE TOWN CITY CENTRE | 190SQM

190 m<sup>2</sup>

Located in the renowned SA Reserve Bank Building on Burg Street, this office space offers a prime location in Cape Town's vibrant City Centre. Designed to accommodate the needs of modern businesses, the office boasts an open-plan layout along with two private offices, providing a flexible and functional workspace. Tenants benefit from 24/7 access, allowing for adaptable working hours, and the building's reliable back-up power system ensures uninterrupted operations. Enhanced security measures provide peace of mind, creating a safe and professional environment.

Conveniently situated within walking distance of various shops, restaurants, and the Parliament, this office is an excellent choice for professionals seeking convenience and accessibility. The space features air conditioning and offers breathtaking views of Lionshead, creating a comfortable and inspiring atmosphere. Parking is available at an additional cost, catering to tenants requiring secure vehicle access. This office in the SA Reserve Bank Building combines prestige and practicality, making it a standout option in Cape Town.