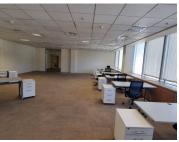

## 23,750 pm

SA RESERVE BANK BUILDING | OFFICE TO RENT | CAPE TOWN CITY CENTRE | 190SQM

190 m<sup>2</sup>

Located in the renowned SA Reserve Bank Building on Burg Street, this office space offers a prime location in Cape Town's vibrant City Centre. Designed to accommodate the needs of modern businesses, the office boasts an open-plan layout along with two private offices, providing a flexible and functional workspace. Tenants benefit from 24/7 access, allowing for adaptable working hours, and the building's reliable back-up power system ensures uninterrupted operations. Enhanced security measures provide peace of mind, creating a safe and professional environment.

Conveniently situated within walking distance of various shops, restaurants, and the Parliament, this office is an excellent choice for professionals seeking convenience and accessibility. The space features air conditioning and offers breathtaking views of Lionshead, creating a comfortable and inspiring atmosphere. Parking is available at an additional cost, catering to tenants requiring secure vehicle access. This office in the SA Reserve Bank Building combines prestige and practicality, making it a standout option in Cape Town.