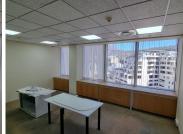

## 23,750 pm

SA RESERVE BANK BUILDING | OFFICE TO RENT | CAPE TOWN CITY CENTRE | 190SQM

190 m<sup>2</sup>

Located in the renowned SA Reserve Bank Building on Burg Street, this office space offers a prime location in Cape Town's vibrant City Centre. Designed to accommodate the needs of modern businesses, the office boasts an open-plan layout along with two private offices, providing a flexible and functional workspace. Tenants benefit from 24/7 access, allowing for adaptable working hours, and the building's reliable back-up power system ensures uninterrupted operations. Enhanced security measures provide peace of mind, creating a safe and professional environment.

Conveniently situated within walking distance of various shops, restaurants, and the Parliament, this office is an excellent choice for professionals seeking convenience and accessibility. The space features air conditioning and offers breathtaking views of Lionshead, creating a comfortable and inspiring atmosphere. Parking is available at an additional cost, catering to tenants requiring secure vehicle access. This office in the SA Reserve Bank Building combines prestige and practicality, making it a standout option in Cape Town.