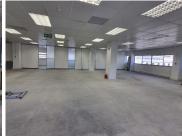

## 467 m<sup>2</sup>

Situated in the vibrant heart of Cape Town's CBD, 14 on Long provides premium office space with exceptional convenience and connectivity. This centrally located building offers easy access to major routes, including the N1 and Foreshore, making it a strategic choice for businesses needing seamless access to key areas of the city. Secure access and turnstile controls ensure a safe and professional environment for all tenants.

The office space at 14 on Long is thoughtfully designed to cater to the diverse needs of contemporary businesses. Whitebox offices provide a blank slate for customization, while the open-plan layout encourages collaboration and creativity. For those requiring added privacy, lockable offices are also available. With an array of restaurants and amenities just a short walk away, this location combines the energy of urban life with the functionality of a top-tier business hub.