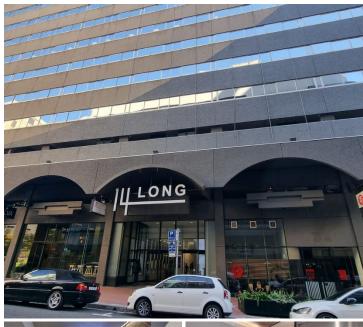

## 467 m<sup>2</sup>

Situated in the vibrant heart of Cape Town's CBD, 14 on Long provides premium office space with exceptional convenience and connectivity. This centrally located building offers easy access to major routes, including the N1 and Foreshore, making it a strategic choice for businesses needing seamless access to key areas of the city. Secure access and turnstile controls ensure a safe and professional environment for all tenants.

The office space at 14 on Long is thoughtfully designed to cater to the diverse needs of contemporary businesses. Whitebox offices provide a blank slate for customization, while the open-plan layout encourages collaboration and creativity. For those requiring added privacy, lockable offices are also available. With an array of restaurants and amenities just a short walk away, this location combines the energy of urban life with the functionality of a top-tier business hub.