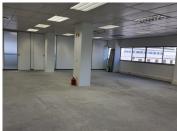

## 467 m<sup>2</sup>

Situated in the vibrant heart of Cape Town's CBD, 14 on Long provides premium office space with exceptional convenience and connectivity. This centrally located building offers easy access to major routes, including the N1 and Foreshore, making it a strategic choice for businesses needing seamless access to key areas of the city. Secure access and turnstile controls ensure a safe and professional environment for all tenants.

The office space at 14 on Long is thoughtfully designed to cater to the diverse needs of contemporary businesses. Whitebox offices provide a blank slate for customization, while the open-plan layout encourages collaboration and creativity. For those requiring added privacy, lockable offices are also available. With an array of restaurants and amenities just a short walk away, this location combines the energy of urban life with the functionality of a top-tier business hub.