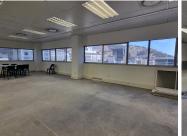

The office space at 14 on Long is thoughtfully designed to cater to the diverse needs of contemporary businesses. Whitebox offices provide a blank slate for customization, while the open-plan layout encourages collaboration and creativity. For those requiring added privacy, lockable offices are also available. With an array of restaurants and amenities just a short walk away, this location combines the energy of urban life with the functionality of a top-tier business hub.