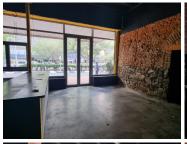

## 13,500 pm

PLEIN STREET | OFFICE TO RENT | CAPE TOWN, CBD | 50SQM

50 m<sup>2</sup>

Situated in the heart of Cape Town's vibrant CBD, this office space on Plein Street boasts a prime location with excellent visibility. The prominent shopfront ensures significant foot traffic, making it an ideal option for businesses aiming to attract clients and customers. Its strategic location places it near key landmarks such as the train station, Parliament, and the bustling Adderley Street, offering unmatched convenience for both employees and visitors.

Gross Monthly Rental R13,500 Ex Vat Lease Period Negotiable Available From Immediately

| Floor Size m <sup>2</sup> | 50         | Security         | - |
|---------------------------|------------|------------------|---|
| Parking Bays              | -          | Air Conditioning | - |
| Title                     | -          | Generator        | - |
| Zoning                    | Commercial | Fibre            | - |