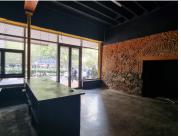

## 13,500 pm

PLEIN STREET | OFFICE TO RENT | CAPE TOWN, CBD | 50SQM

50 m<sup>2</sup>

Situated in the heart of Cape Town's vibrant CBD, this office space on Plein Street boasts a prime location with excellent visibility. The prominent shopfront ensures significant foot traffic, making it an ideal option for businesses aiming to attract clients and customers. Its strategic location places it near key landmarks such as the train station, Parliament, and the bustling Adderley Street, offering unmatched convenience for both employees and visitors.

Surrounded by prominent establishments, this office is just steps away from the Truworths head office, as well as popular retail and dining spots like Clicks and Kauai. The lively neighborhood provides a dynamic work environment with a wealth of nearby amenities, making it a compelling choice for businesses seeking to establish a strong foothold in Cape Town's CBD. Secure this prestigious address to enhance your business's visibility and accessibility in one of the city's most sought-after commercial hubs.