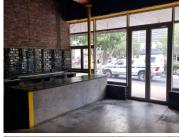

## 13,500 pm

PLEIN STREET | OFFICE TO RENT | CAPE TOWN, CBD | 50SQM

50 m<sup>2</sup>

Situated in the heart of Cape Town's vibrant CBD, this office space on Plein Street boasts a prime location with excellent visibility. The prominent shopfront ensures significant foot traffic, making it an ideal option for businesses aiming to attract clients and customers. Its strategic location places it near key landmarks such as the train station, Parliament, and the bustling Adderley Street, offering unmatched convenience for both employees and visitors.

Gross Monthly Rental R13,500 Ex Vat Lease Period Negotiable Available From Immediately

| Floor Size m <sup>2</sup> | 50         | Security         | - |
|---------------------------|------------|------------------|---|
| Parking Bays              | -          | Air Conditioning | - |
| Title                     | -          | Generator        | - |
| Zoning                    | Commercial | Fibre            | - |