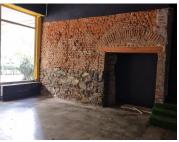

## 13,500 pm

PLEIN STREET | OFFICE TO RENT | CAPE TOWN, CBD | 50SQM

50 m<sup>2</sup>

Situated in the heart of Cape Town's vibrant CBD, this office space on Plein Street boasts a prime location with excellent visibility. The prominent shopfront ensures significant foot traffic, making it an ideal option for businesses aiming to attract clients and customers. Its strategic location places it near key landmarks such as the train station, Parliament, and the bustling Adderley Street, offering unmatched convenience for both employees and visitors.

Surrounded by prominent establishments, this office is just steps away from the Truworths head office, as well as popular retail and dining spots like Clicks and Kauai. The lively neighborhood provides a dynamic work environment with a wealth of nearby amenities, making it a compelling choice for businesses seeking to establish a strong foothold in Cape Town's CBD. Secure this prestigious address to enhance your business's visibility and accessibility in one of the city's most sought-after commercial hubs.