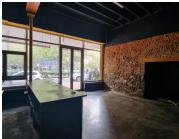

## 13,500 pm

PLEIN STREET | OFFICE TO RENT | CAPE TOWN, CBD | 50SQM

50 m<sup>2</sup>

Situated in the heart of Cape Town's vibrant CBD, this office space on Plein Street boasts a prime location with excellent visibility. The prominent shopfront ensures significant foot traffic, making it an ideal option for businesses aiming to attract clients and customers. Its strategic location places it near key landmarks such as the train station, Parliament, and the bustling Adderley Street, offering unmatched convenience for both employees and visitors.

Surrounded by prominent establishments, this office is just steps away from the Truworths head office, as well as popular retail and dining spots like Clicks and Kauai. The lively neighborhood provides a dynamic work environment with a wealth of nearby amenities, making it a compelling choice for businesses seeking to establish a strong foothold in Cape Town's CBD. Secure this prestigious address to enhance your business's visibility and accessibility in one of the city's most sought-after commercial hubs.