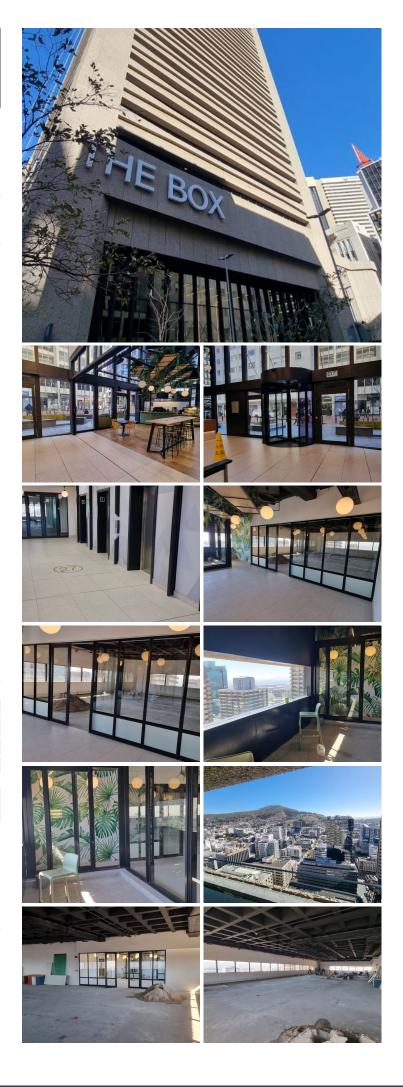

# 82,095 pm

THE BOX | OFFICE TO RENT | CAPE TOWN, CBD | 421SQM

## 🔏 421 m²

Located in the iconic flagship building, The Box, on Lower Burg Street in Cape Town's CBD, this premium-grade office space offers a modern and sophisticated working environment. The office boasts an open-plan, whitebox layout, providing a blank canvas for customization. With no loadshedding, your business can enjoy uninterrupted productivity, while its prime location offers easy access to the N1, Foreshore, and surrounding areas, ensuring convenience for both staff and clients. Secure access and turnstile control provide added safety and peace of mind.

The Box is surrounded by a variety of on-site amenities, including the popular Salt Food Market, which features Seattle Coffee and a range of restaurants. The building is also well-connected to public transport and within walking distance of additional shops and services in the bustling CBD. This office space offers an ideal solution for businesses looking for a centrally located, premium office with top-notch facilities.