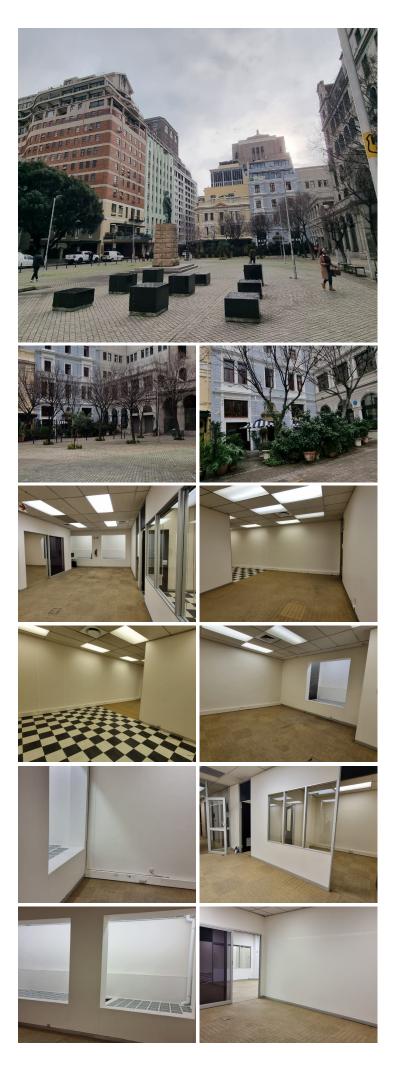

# 21,500 pm

CHURCH SQUARE | OFFICE TO RENT | CAPE TOWN, CBD | 162SQM

## 🔏 162 m²

Located in the heart of Cape Town's CBD, this first-floor office in Church Square offers a prime, central location, perfect for businesses looking to establish themselves in the city's bustling core. The office is situated in a secure building and benefits from being unaffected by loadshedding, ensuring uninterrupted productivity. The space features an open-plan layout with an individual boardroom and several private offices, providing flexibility for a range of business needs.

Shared kitchen and ablution facilities add convenience for tenants, while the building's proximity to Parliament, taxi ranks, and the courts makes it ideal for legal firms or businesses requiring easy access to these landmarks. With its central location and robust amenities, this office offers an excellent opportunity for businesses seeking a well-positioned space in Cape Town's business district.