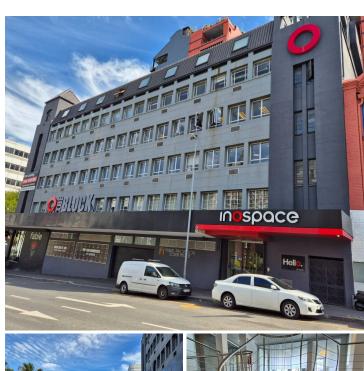

## 199,000 pm

WALE STREET | OFFICE TO RENT | CAPE TOWN, CBD | 1285SQM - PRICE REDUCED

1285 m<sup>2</sup>

Situated in the historic heart of Cape Town, the office space on Wale Street offers a prime location surrounded by transformative multi-billion Rand developments, embodying both the energy of the city's past and the promise of its future. Elegantly refurbished, this high-quality workspace spans two floors and comfortably accommodates 180 desks. Ideal for professional teams, the space includes meeting rooms and a state-of-the-art training room, catering to diverse business needs. A back-up generator ensures uninterrupted operations, providing reliability in this thriving CBD environment.

Gross Monthly Rental R199,000 Ex Vat Lease Period Negotiable Available From Immediately

| Floor Size m <sup>2</sup> | 1285       | Security         | Yes |
|---------------------------|------------|------------------|-----|
| Parking Bays              | -          | Air Conditioning | -   |
| Title                     | -          | Generator        | -   |
| Zoning                    | Commercial | Fibre            | -   |