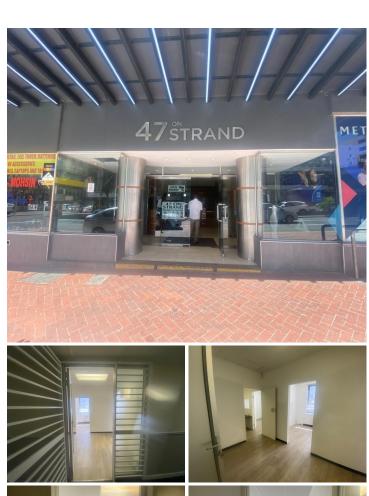

## 10,920 pm

CAPE TOWN CBD | OFFICE SPACE TO RENT | CAPE TOWN | 78m<sup>2</sup>

78 m<sup>2</sup>

Situated in the heart of Cape Town's bustling city centre, this well-positioned office space offers a prime location with seamless access to public transport and key business hubs. Featuring elegant wooden floors that add a touch of sophistication, the space is designed for both style and functionality. The building is equipped with three elevators, ensuring smooth accessibility for employees and clients alike. Secure basement parking is also available, providing convenience in the city's vibrant commercial district.

One of the standout features of this office space is its exemption from load shedding, guaranteeing uninterrupted business operations. Whether you're looking to establish or expand your presence in Cape Town, this centrally located office offers the perfect combination of accessibility, reliability, and modern convenience. Ideal for businesses seeking a professional and efficient workspace, this opportunity ensures a hassle-free working environment in one of the city's most sought-after locations.