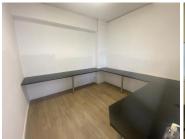

## 10,920 pm

CAPE TOWN CBD | OFFICE SPACE TO RENT | CAPE TOWN | 78m<sup>2</sup>

78 m<sup>2</sup>

Situated in the heart of Cape Town's bustling city centre, this well-positioned office space offers a prime location with seamless access to public transport and key business hubs. Featuring elegant wooden floors that add a touch of sophistication, the space is designed for both style and functionality. The building is equipped with three elevators, ensuring smooth accessibility for employees and clients alike. Secure basement parking is also available, providing convenience in the city's vibrant commercial district.

Gross Monthly Rental R10,920 Ex Vat Lease Period Negotiable Available From R10,920 Ex Vat Immediately

| Floor Size m <sup>2</sup> | 78         | Security         | - |
|---------------------------|------------|------------------|---|
| Parking Bays              | -          | Air Conditioning | - |
| Title                     | -          | Generator        | - |
| Zoning                    | Commercial | Fibre            | - |