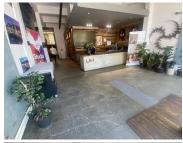

## 27,800 pm

URBAN HUB BUILDING | OFFICE SPACE TO RENT | DORP STREET, CAPE TOWN |  $139 \mathrm{m}^2$ 

139 m<sup>2</sup>

This prime office space in the heart of Cape Town CBD offers an exceptional location with excellent access to main roads and public transport links. The unit is well-secured with 24-hour security, ensuring a safe and professional working environment. Large windows allow for ample natural light while showcasing breathtaking mountain views, creating an inspiring and productive workspace. The existing partitioning provides a functional layout, offering a mix of open-plan and private office areas to suit various business needs. Air conditioning is installed throughout, ensuring year-round comfort for employees and clients.

Additional features include a dedicated kitchen and bathroom facilities for convenience, as well as open parking options. The property also presents a fantastic signage opportunity, maximizing visibility on a busy main road. With its central location and stunning views of Cape Town's iconic mountains, this office space is ideal for businesses seeking a professional, accessible, and scenic workspace in the bustling CBD.