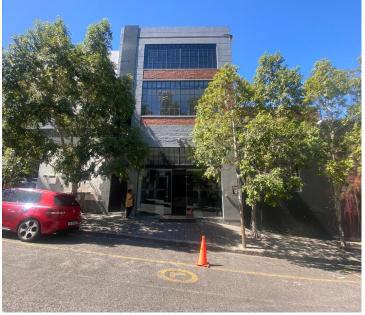

## 27,800 pm

URBAN HUB BUILDING | OFFICE SPACE TO RENT | DORP STREET, CAPE TOWN |  $139 \mathrm{m}^2$ 

139 m<sup>2</sup>

This prime office space in the heart of Cape Town CBD offers an exceptional location with excellent access to main roads and public transport links. The unit is well-secured with 24-hour security, ensuring a safe and professional working environment. Large windows allow for ample natural light while showcasing breathtaking mountain views, creating an inspiring and productive workspace. The existing partitioning provides a functional layout, offering a mix of open-plan and private office areas to suit various business needs. Air conditioning is installed throughout, ensuring year-round comfort for employees and clients.

Additional features include a dedicated kitchen and bathroom facilities for convenience, as well as open parking options. The property also presents a fantastic signage opportunity, maximizing visibility on a busy main road. With its central location and stunning views of Cape Town's iconic mountains, this office space is ideal for businesses seeking a professional, accessible, and scenic workspace in the bustling CBD.