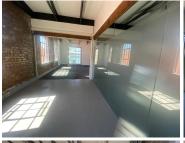

## 27,600 pm

URBAN HUB | OFFICE SPACE TO RENT | CAPE TOWN, CBD | 138m<sup>2</sup>

138 m<sup>2</sup>

This well-maintained office space offers a bright and comfortable working environment, enhanced by stunning mountain views and ample natural light. The unit features carpeted floors, a private kitchenette, and dedicated toilets for added convenience. Air conditioning ensures a pleasant atmosphere year-round, while the open-plan layout provides flexibility for various business needs. Open parking is available, making access easy for both employees and visitors.

Centrally located with excellent connectivity to major roads and public transport, this office is ideal for businesses seeking convenience and accessibility. The property benefits from 24-hour security, offering a safe and secure working environment. With its breathtaking views, well-kept interiors, and prime location, this space presents a fantastic opportunity for professionals looking to establish themselves in a vibrant business setting.