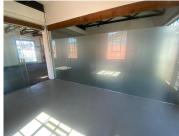

## 27,600 pm

URBAN HUB | OFFICE SPACE TO RENT | CAPE TOWN, CBD | 138m<sup>2</sup>

138 m<sup>2</sup>

This well-maintained office space offers a bright and comfortable working environment, enhanced by stunning mountain views and ample natural light. The unit features carpeted floors, a private kitchenette, and dedicated toilets for added convenience. Air conditioning ensures a pleasant atmosphere year-round, while the open-plan layout provides flexibility for various business needs. Open parking is available, making access easy for both employees and visitors.