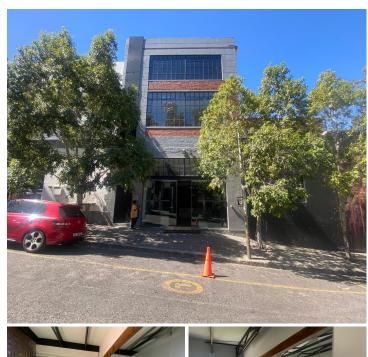

## 27,600 pm

URBAN HUB | OFFICE SPACE TO RENT | CAPE TOWN, CBD | 138m<sup>2</sup>

138 m<sup>2</sup>

This well-maintained office space offers a bright and comfortable working environment, enhanced by stunning mountain views and ample natural light. The unit features carpeted floors, a private kitchenette, and dedicated toilets for added convenience. Air conditioning ensures a pleasant atmosphere year-round, while the open-plan layout provides flexibility for various business needs. Open parking is available, making access easy for both employees and visitors.

Centrally located with excellent connectivity to major roads and public transport, this office is ideal for businesses seeking convenience and accessibility. The property benefits from 24-hour security, offering a safe and secure working environment. With its breathtaking views, well-kept interiors, and prime location, this space presents a fantastic opportunity for professionals looking to establish themselves in a vibrant business setting.