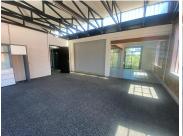

## 27,600 pm

URBAN HUB | OFFICE SPACE TO RENT | CAPE TOWN, CBD | 138m<sup>2</sup>

138 m<sup>2</sup>

This well-maintained office space offers a bright and comfortable working environment, enhanced by stunning mountain views and ample natural light. The unit features carpeted floors, a private kitchenette, and dedicated toilets for added convenience. Air conditioning ensures a pleasant atmosphere year-round, while the open-plan layout provides flexibility for various business needs. Open parking is available, making access easy for both employees and visitors.