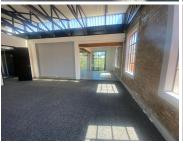

## 27,600 pm

URBAN HUB | OFFICE SPACE TO RENT | CAPE TOWN, CBD | 138m<sup>2</sup>

138 m<sup>2</sup>

This well-maintained office space offers a bright and comfortable working environment, enhanced by stunning mountain views and ample natural light. The unit features carpeted floors, a private kitchenette, and dedicated toilets for added convenience. Air conditioning ensures a pleasant atmosphere year-round, while the open-plan layout provides flexibility for various business needs. Open parking is available, making access easy for both employees and visitors.

Centrally located with excellent connectivity to major roads and public transport, this office is ideal for businesses seeking convenience and accessibility. The property benefits from 24-hour security, offering a safe and secure working environment. With its breathtaking views, well-kept interiors, and prime location, this space presents a fantastic opportunity for professionals looking to establish themselves in a vibrant business setting.