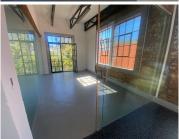

## 27,600 pm

URBAN HUB | OFFICE SPACE TO RENT | CAPE TOWN, CBD | 138m<sup>2</sup>

138 m<sup>2</sup>

This well-maintained office space offers a bright and comfortable working environment, enhanced by stunning mountain views and ample natural light. The unit features carpeted floors, a private kitchenette, and dedicated toilets for added convenience. Air conditioning ensures a pleasant atmosphere year-round, while the open-plan layout provides flexibility for various business needs. Open parking is available, making access easy for both employees and visitors.