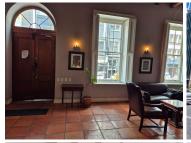

## 10,640 pm

LOOP STREET | OFFICE TO RENT | CBD, CAPE TOWN | 76m<sup>2</sup>

76 m<sup>2</sup>

Located in the heart of Cape Town's CBD, this charming first-floor office on Loop Street offers a unique blend of historic character and modern convenience. Dating back to 1785, the building showcases beautifully preserved period features, including solid yellow wood ceilings, sash windows, tiled flooring, and high ceilings that create a spacious and elegant working environment. This serviced office provides a professional yet inspiring atmosphere, perfect for businesses looking to establish themselves in a prestigious and well-connected location.