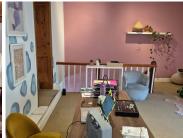

## 10,640 pm

LOOP STREET | OFFICE TO RENT | CBD, CAPE TOWN | 76m<sup>2</sup>

76 m<sup>2</sup>

Located in the heart of Cape Town's CBD, this charming first-floor office on Loop Street offers a unique blend of historic character and modern convenience. Dating back to 1785, the building showcases beautifully preserved period features, including solid yellow wood ceilings, sash windows, tiled flooring, and high ceilings that create a spacious and elegant working environment. This serviced office provides a professional yet inspiring atmosphere, perfect for businesses looking to establish themselves in a prestigious and well-connected location.