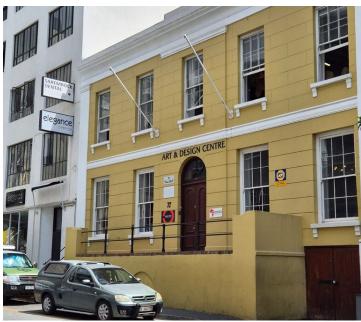

## 10,640 pm

LOOP STREET | OFFICE TO RENT | CBD, CAPE TOWN | 76m<sup>2</sup>

76 m<sup>2</sup>

Located in the heart of Cape Town's CBD, this charming first-floor office on Loop Street offers a unique blend of historic character and modern convenience. Dating back to 1785, the building showcases beautifully preserved period features, including solid yellow wood ceilings, sash windows, tiled flooring, and high ceilings that create a spacious and elegant working environment. This serviced office provides a professional yet inspiring atmosphere, perfect for businesses looking to establish themselves in a prestigious and well-connected location.

The rental package includes a range of value-added services, such as cleaning, a dedicated receptionist, security alarms, and bathroom consumables, ensuring a hassle-free workspace. Parking is available at an additional cost, and a one-month deposit will be considered, making this an accessible option for tenants. With its prime location and timeless architectural appeal, this office space presents a rare opportunity to work in one of Cape Town's most historic and sought-after buildings.