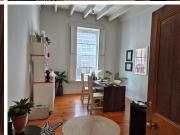

## 10,640 pm

LOOP STREET | OFFICE TO RENT | CBD, CAPE TOWN | 76m<sup>2</sup>

76 m<sup>2</sup>

Located in the heart of Cape Town's CBD, this charming first-floor office on Loop Street offers a unique blend of historic character and modern convenience. Dating back to 1785, the building showcases beautifully preserved period features, including solid yellow wood ceilings, sash windows, tiled flooring, and high ceilings that create a spacious and elegant working environment. This serviced office provides a professional yet inspiring atmosphere, perfect for businesses looking to establish themselves in a prestigious and well-connected location.

The rental package includes a range of value-added services, such as cleaning, a dedicated receptionist, security alarms, and bathroom consumables, ensuring a hassle-free workspace. Parking is available at an additional cost, and a one-month deposit will be considered, making this an accessible option for tenants. With its prime location and timeless architectural appeal, this office space presents a rare opportunity to work in one of Cape Town's most historic and sought-after buildings.