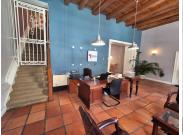

## 10,640 pm

LOOP STREET | OFFICE TO RENT | CBD, CAPE TOWN | 76m<sup>2</sup>

76 m<sup>2</sup>

Located in the heart of Cape Town's CBD, this charming first-floor office on Loop Street offers a unique blend of historic character and modern convenience. Dating back to 1785, the building showcases beautifully preserved period features, including solid yellow wood ceilings, sash windows, tiled flooring, and high ceilings that create a spacious and elegant working environment. This serviced office provides a professional yet inspiring atmosphere, perfect for businesses looking to establish themselves in a prestigious and well-connected location.