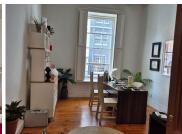

## 10,640 pm

LOOP STREET | OFFICE TO RENT | CBD, CAPE TOWN | 76m<sup>2</sup>

76 m<sup>2</sup>

Located in the heart of Cape Town's CBD, this charming first-floor office on Loop Street offers a unique blend of historic character and modern convenience. Dating back to 1785, the building showcases beautifully preserved period features, including solid yellow wood ceilings, sash windows, tiled flooring, and high ceilings that create a spacious and elegant working environment. This serviced office provides a professional yet inspiring atmosphere, perfect for businesses looking to establish themselves in a prestigious and well-connected location.

The rental package includes a range of value-added services, such as cleaning, a dedicated receptionist, security alarms, and bathroom consumables, ensuring a hassle-free workspace. Parking is available at an additional cost, and a one-month deposit will be considered, making this an accessible option for tenants. With its prime location and timeless architectural appeal, this office space presents a rare opportunity to work in one of Cape Town's most historic and sought-after buildings.