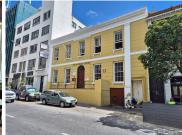

## 10,640 pm

LOOP STREET | OFFICE TO RENT | CBD, CAPE TOWN | 76m<sup>2</sup>

76 m<sup>2</sup>

Located in the heart of Cape Town's CBD, this charming first-floor office on Loop Street offers a unique blend of historic character and modern convenience. Dating back to 1785, the building showcases beautifully preserved period features, including solid yellow wood ceilings, sash windows, tiled flooring, and high ceilings that create a spacious and elegant working environment. This serviced office provides a professional yet inspiring atmosphere, perfect for businesses looking to establish themselves in a prestigious and well-connected location.

The rental package includes a range of value-added services, such as cleaning, a dedicated receptionist, security alarms, and bathroom consumables, ensuring a hassle-free workspace. Parking is available at an additional cost, and a one-month deposit will be considered, making this an accessible option for tenants. With its prime location and timeless architectural appeal, this office space presents a rare opportunity to work in one of Cape Town's most historic and sought-after buildings.