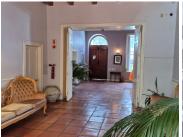

## 10,640 pm

LOOP STREET | OFFICE TO RENT | CBD, CAPE TOWN | 76m<sup>2</sup>

76 m<sup>2</sup>

Located in the heart of Cape Town's CBD, this charming first-floor office on Loop Street offers a unique blend of historic character and modern convenience. Dating back to 1785, the building showcases beautifully preserved period features, including solid yellow wood ceilings, sash windows, tiled flooring, and high ceilings that create a spacious and elegant working environment. This serviced office provides a professional yet inspiring atmosphere, perfect for businesses looking to establish themselves in a prestigious and well-connected location.