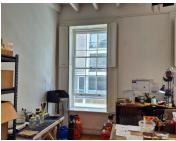

## 10,640 pm

LOOP STREET | OFFICE TO RENT | CBD, CAPE TOWN | 76m<sup>2</sup>

76 m<sup>2</sup>

Located in the heart of Cape Town's CBD, this charming first-floor office on Loop Street offers a unique blend of historic character and modern convenience. Dating back to 1785, the building showcases beautifully preserved period features, including solid yellow wood ceilings, sash windows, tiled flooring, and high ceilings that create a spacious and elegant working environment. This serviced office provides a professional yet inspiring atmosphere, perfect for businesses looking to establish themselves in a prestigious and well-connected location.