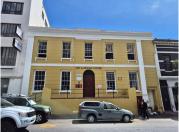

## 10,640 pm

LOOP STREET | OFFICE TO RENT | CBD, CAPE TOWN | 76m<sup>2</sup>

76 m<sup>2</sup>

Located in the heart of Cape Town's CBD, this charming first-floor office on Loop Street offers a unique blend of historic character and modern convenience. Dating back to 1785, the building showcases beautifully preserved period features, including solid yellow wood ceilings, sash windows, tiled flooring, and high ceilings that create a spacious and elegant working environment. This serviced office provides a professional yet inspiring atmosphere, perfect for businesses looking to establish themselves in a prestigious and well-connected location.