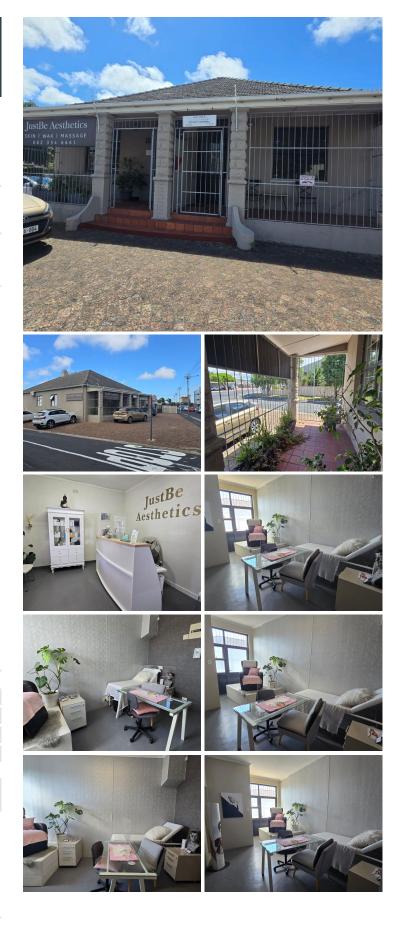

## 5,000 pm

IMAM HARON | SHARED SPACE AVAILABLE | CLAREMONT | 17m<sup>2</sup>

A shared space is available within an established Aesthetics Clinic in Claremont, offering a unique opportunity for professionals in the wellness/beauty industry to operate in a well-positioned and stylish setting. The clinic enjoys excellent visibility, benefiting from high exposure to passing traffic, making it an ideal location to attract clients. The space is designed to complement beauty and wellness services, creating a serene and inviting atmosphere for practitioners and their customers. Ideally suited for a nail or lash technician.

In addition to its prime location, the clinic provides ample customer parking, ensuring convenience for clients.