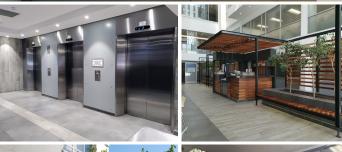

## 159,840 pm

Grove Exchange| Prime office available to rent in Claremont

888 m<sup>2</sup>

A lovely office available to let at the popular Grove Exchange building located in the heart of Claremont. This office comprises of meeting rooms, private offices, boardrooms and spacious open plan work areas.

This unit allows for ample natural light, is ideally located within walking distance to Cavendish Square Shopping Centre, has onsite security and access control.

The Grove Exchange is a beautifully maintained building within the financial hub of Claremont. Ideally located within close proximity to public transport and amenities.