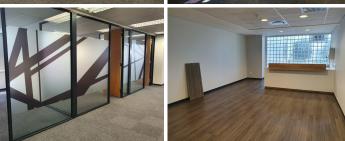

## 159,840 pm

Grove Exchange| Prime office available to rent in Claremont

888 m<sup>2</sup>

A lovely office available to let at the popular Grove Exchange building located in the heart of Claremont. This office comprises of meeting rooms, private offices, boardrooms and spacious open plan work areas.

This unit allows for ample natural light, is ideally located within walking distance to Cavendish Square Shopping Centre, has onsite security and access control.

The Grove Exchange is a beautifully maintained building within the financial hub of Claremont. Ideally located within close proximity to public transport and amenities.

Gross Monthly Rental R159,840 Ex Vat Lease Period Negotiable Available From Negotiable

| Floor Size m <sup>2</sup> | 888        | Security         | Yes |
|---------------------------|------------|------------------|-----|
| Parking Bays              | -          | Air Conditioning | Yes |
| Title                     | -          | Generator        | -   |
| Zoning                    | Commercial | Fibre            | -   |