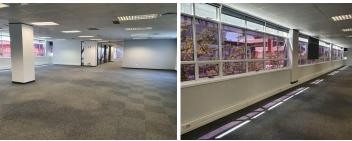

## 159,840 pm

Grove Exchange| Prime office available to rent in Claremont

888 m<sup>2</sup>

A lovely office available to let at the popular Grove Exchange building located in the heart of Claremont. This office comprises of meeting rooms, private offices, boardrooms and spacious open plan work areas.

This unit allows for ample natural light, is ideally located within walking distance to Cavendish Square Shopping Centre, has onsite security and access control.

The Grove Exchange is a beautifully maintained building within the financial hub of Claremont. Ideally located within close proximity to public transport and amenities.

Gross Monthly Rental R159,840 Ex Vat Lease Period Negotiable Available From Negotiable

| Floor Size m <sup>2</sup> | 888        | Security         | Yes |
|---------------------------|------------|------------------|-----|
| Parking Bays              | -          | Air Conditioning | Yes |
| Title                     | -          | Generator        | -   |
| Zoning                    | Commercial | Fibre            | -   |