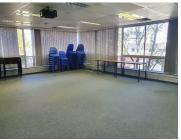

## 367,950 pm

SUNCLARE BUILDING | PRIME OFFICE SPACE TO RENT ON DREYER STREET, CLAREMONT, CAPE TOWN

2230 m<sup>2</sup>

A spacious office is available in the Sunclare building in Claremont, which is ideally located in the heart of Claremont's business hub. The building is well-kept, has 24 hour security, including access control, and basement parking. Tigers Milk and Bootleggers are ground floor tenants.