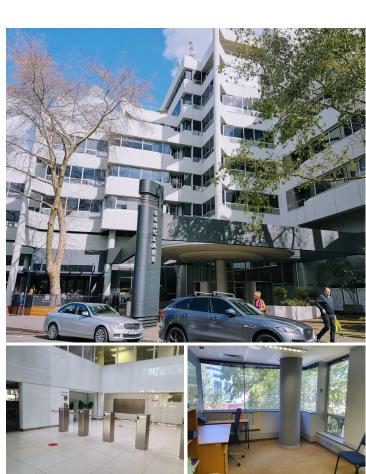

## 367,950 pm

SUNCLARE BUILDING | PRIME OFFICE SPACE TO RENT ON DREYER STREET, CLAREMONT, CAPE TOWN

2230 m<sup>2</sup>

A spacious office is available in the Sunclare building in Claremont, which is ideally located in the heart of Claremont's business hub. The building is well-kept, has 24 hour security, including access control, and basement parking. Tigers Milk and Bootleggers are ground floor tenants.

within walking distance to Cavendish Square shopping centre, Virgin Active, and public transport. Basement parking bays are available for R 150,000 per month per bay.

Gross Monthly Rental R367,950 Ex Vat Lease Period Negotiable Available From Negotiable