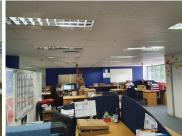

## 367,950 pm

SUNCLARE BUILDING | PRIME OFFICE SPACE TO RENT ON DREYER STREET, CLAREMONT, CAPE TOWN

2230 m<sup>2</sup>

A spacious office is available in the Sunclare building in Claremont, which is ideally located in the heart of Claremont's business hub. The building is well-kept, has 24 hour security, including access control, and basement parking. Tigers Milk and Bootleggers are ground floor tenants.