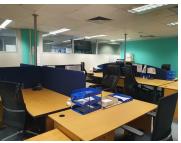

## 367,950 pm

SUNCLARE BUILDING | PRIME OFFICE SPACE TO RENT ON DREYER STREET, CLAREMONT, CAPE TOWN

2230 m<sup>2</sup>

A spacious office is available in the Sunclare building in Claremont, which is ideally located in the heart of Claremont's business hub. The building is well-kept, has 24 hour security, including access control, and basement parking. Tigers Milk and Bootleggers are ground floor tenants.