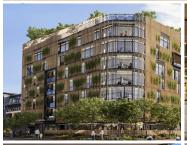

## 95,480 pm

Osbourne | Prime offices to rent in Claremont

308 m<sup>2</sup>

New development in the heart of Claremont with stunning views of Devils Peak and Newlands Forest.

Currently 4 floors available, sizes ranging from 300sqm to 860sqm.