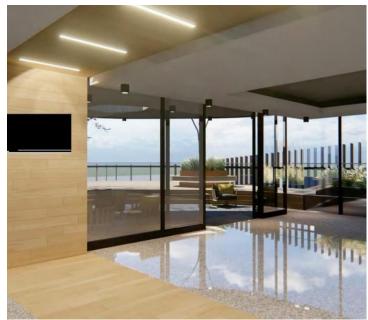

## 95,480 pm

Osbourne | Prime offices to rent in Claremont

308 m<sup>2</sup>

New development in the heart of Claremont with stunning views of Devils Peak and Newlands Forest.

Currently 4 floors available, sizes ranging from 300sqm to 860sqm.

These offices will be available for handover from 1 October 2023, each office has a balcony and designated basement parking bays.

R 1800.00 per bay per month.

Gross Monthly Rental Lease Period Available From R95,480 Ex Vat Negotiable Specific Date