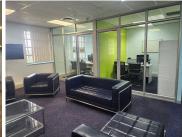

## 503,840 pm

Brookside Office Park | Commercial property available to rent in Claremont

3149 m<sup>2</sup>

A lovely secure office measuring 3633sqm, available to let within a popular business park in the heart of Claremont. The office is ideally suited for an educational facility, training centre, call centre or large corporate office.

The office is split into three levels and each level is accessible by staircase or elevator, each floor is currently divided into a mixture of enclosed classrooms and open plan areas.

Brookside Office Park is centrally located and within close proximity to public transport. The park offers onsite security, access control, ample parking and a ground floor restaurant/bar within walking distance from the office.