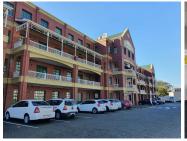

## 503,840 pm

Brookside Office Park | Commercial property available to rent in Claremont

3149 m<sup>2</sup>

A lovely secure office measuring 3633sqm, available to let within a popular business park in the heart of Claremont. The office is ideally suited for an educational facility, training centre, call centre or large corporate office.

The office is split into three levels and each level is accessible by staircase or elevator, each floor is currently divided into a mixture of enclosed classrooms and open plan areas.

Brookside Office Park is centrally located and within close proximity to public transport. The park offers onsite security, access control, ample parking and a ground floor restaurant/bar within walking distance from the office.