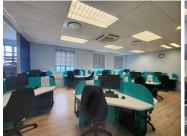

## 503,840 pm

Brookside Office Park | Commercial property available to rent in Claremont

3149 m<sup>2</sup>

A lovely secure office measuring 3633sqm, available to let within a popular business park in the heart of Claremont. The office is ideally suited for an educational facility, training centre, call centre or large corporate office.

The office is split into three levels and each level is accessible by staircase or elevator, each floor is currently divided into a mixture of enclosed classrooms and open plan areas.

Brookside Office Park is centrally located and within close proximity to public transport. The park offers onsite security, access control, ample parking and a ground floor restaurant/bar within walking distance from the office.