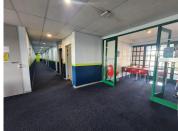

The office is split into three levels and each level is accessible by staircase or elevator, each floor is currently divided into a mixture of enclosed classrooms and open plan areas.

Brookside Office Park is centrally located and within close proximity to public transport. The park offers onsite security, access control, ample parking and a ground floor restaurant/bar within walking distance from the office.