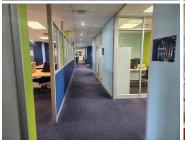

The office is split into three levels and each level is accessible by staircase or elevator, each floor is currently divided into a mixture of enclosed classrooms and open plan areas.

Brookside Office Park is centrally located and within close proximity to public transport. The park offers onsite security, access control, ample parking and a ground floor restaurant/bar within walking distance from the office.