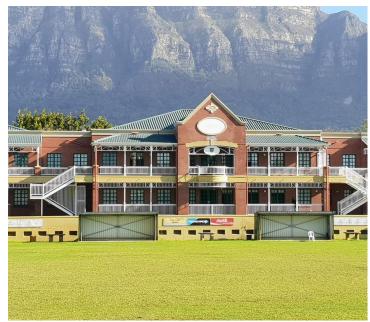

## 503,840 pm

Brookside Office Park | Commercial property available to rent in Claremont

3149 m<sup>2</sup>

A lovely secure office measuring 3633sqm, available to let within a popular business park in the heart of Claremont. The office is ideally suited for an educational facility, training centre, call centre or large corporate office.

The office is split into three levels and each level is accessible by staircase or elevator, each floor is currently divided into a mixture of enclosed classrooms and open plan areas.

Brookside Office Park is centrally located and within close proximity to public transport. The park offers onsite security, access control, ample parking and a ground floor restaurant/bar within walking distance from the office.