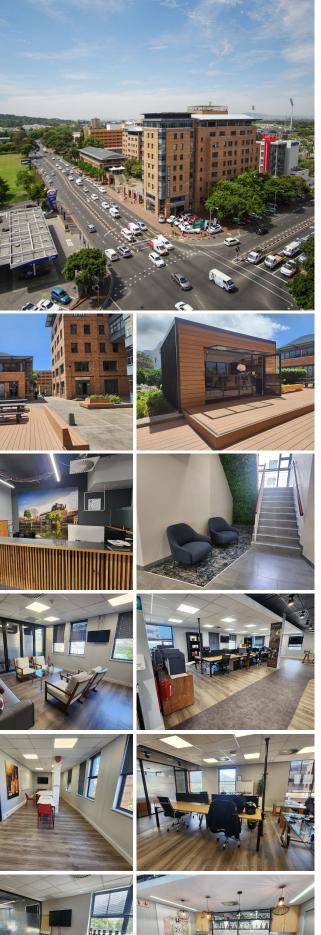

# 123,640 pm

Newlands On Main | Exquisite office available to rent in Newlands

## 562 m<sup>2</sup>

A stunning office available to let at Letterstedt House, Newlands On Main. The office is located on the fourth floor with lovely views of the mountain. The flooring and finishes in the unit are superb, the office is ultramodern with special features throughout. The breakway area includes a feature bar and modern kitchen, lounge areas, glass enclosed boardroom that can be opened up should more space be required, open plan work areas and spacious reception area.

Newlands On Main is a well maintained building with 24 hour security, visible manned security on site, access control at ground level, a piazza level with a coffee shop and stunning mountain views.

Basement parking available at R 1850.00 per bay per month.