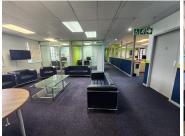

## 1029 m<sup>2</sup>

A fantastic office space available for rent on the first floor of Brookside Office Park in Claremont. The office is carpeted and offers a spacious layout, making it ideal for a learning centre or call centre. Situated in a central location, it is easily accessible and convenient for both employees and clients.

One of the highlights of this office is the abundance of natural light that it receives, creating a bright and welcoming atmosphere for daily operations. In addition, the office overlooks the rugby field of the Villagers Rugby Club, providing a pleasant working environment.