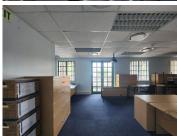

## 1029 m<sup>2</sup>

A fantastic office space available for rent on the first floor of Brookside Office Park in Claremont. The office is carpeted and offers a spacious layout, making it ideal for a learning centre or call centre. Situated in a central location, it is easily accessible and convenient for both employees and clients.

One of the highlights of this office is the abundance of natural light that it receives, creating a bright and welcoming atmosphere for daily operations. In addition, the office overlooks the rugby field of the Villagers Rugby Club, providing a pleasant working environment.