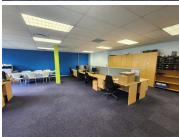

## 1029 m<sup>2</sup>

A fantastic office space available for rent on the first floor of Brookside Office Park in Claremont. The office is carpeted and offers a spacious layout, making it ideal for a learning centre or call centre. Situated in a central location, it is easily accessible and convenient for both employees and clients.

One of the highlights of this office is the abundance of natural light that it receives, creating a bright and welcoming atmosphere for daily operations. In addition, the office overlooks the rugby field of the Villagers Rugby Club, providing a pleasant working environment.