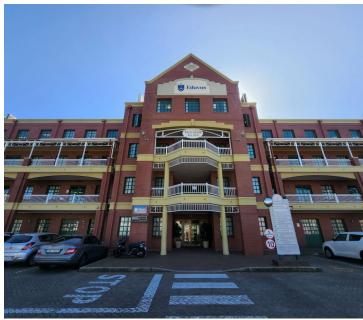

## 1029 m<sup>2</sup>

A fantastic office space available for rent on the first floor of Brookside Office Park in Claremont. The office is carpeted and offers a spacious layout, making it ideal for a learning centre or call centre. Situated in a central location, it is easily accessible and convenient for both employees and clients.

Brookside office park is within close proximity to public transport and amenities. The park offers onsite security, access control, ample parking and a ground floor restaurant/bar within walking distance from the office.