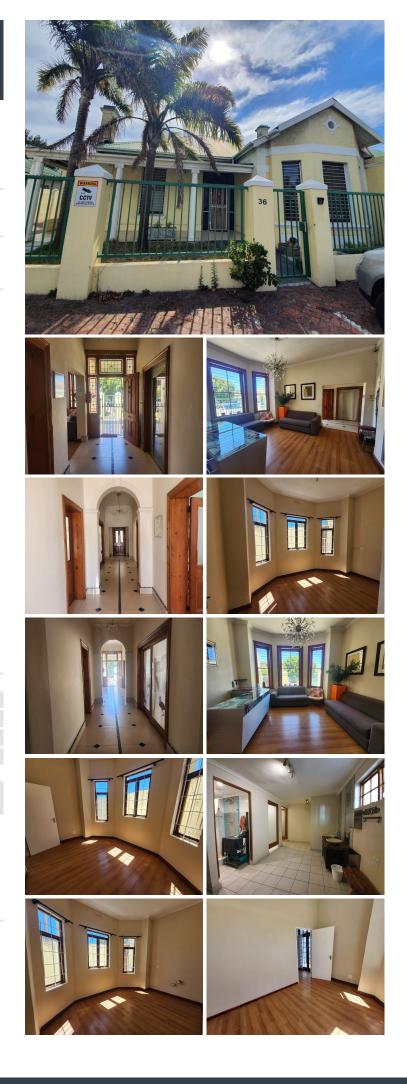

## 20 m<sup>2</sup>

A lovely consulting room available within a popular, well established Wellness Centre in Claremont. This office has ample natural light and laminated flooring throughout.

The Wellness Centre has a shared waiting area and bathroom. Fibre available at R 200.00 per month.