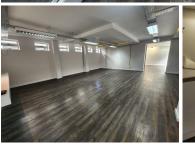

## 25,740 pm

Dreyer Street | Modern office to rent in Claremont | 132m²

132 m<sup>2</sup>

A modern office available to let within Claremont's financial hub. This lovely space has laminated flooring throughout, a glass enclosed boardroom, spacious open plan work area and private kitchen. The building has an access controlled entrance and allows for 24 hour access.