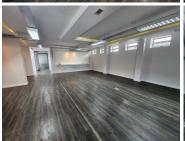

## 25,740 pm

Dreyer Street | Modern office to rent in Claremont | 132m²

132 m<sup>2</sup>

A modern office available to let within Claremont's financial hub. This lovely space has laminated flooring throughout, a glass enclosed boardroom, spacious open plan work area and private kitchen. The building has an access controlled entrance and allows for 24 hour access.