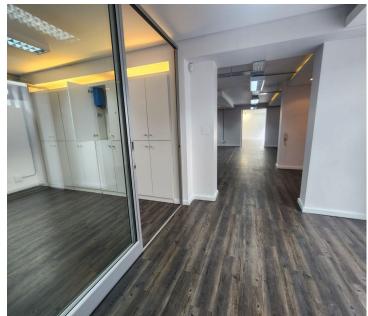

## 25,740 pm

Dreyer Street | Modern office to rent in Claremont | 132m²

132 m<sup>2</sup>

A modern office available to let within Claremont's financial hub. This lovely space has laminated flooring throughout, a glass enclosed boardroom, spacious open plan work area and private kitchen. The building has an access controlled entrance and allows for 24 hour access.