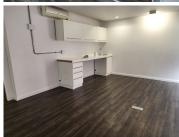

## 25,740 pm

Dreyer Street | Modern office to rent in Claremont | 132m²

132 m<sup>2</sup>

A modern office available to let within Claremont's financial hub. This lovely space has laminated flooring throughout, a glass enclosed boardroom, spacious open plan work area and private kitchen. The building has an access controlled entrance and allows for 24 hour access.