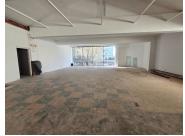

## 70,020 pm

Main Road | First floor office space to rent | Claremont | 389m²

389 m<sup>2</sup>

A first floor office measuring 389m² available on Main Road Claremont. The space is currently undergoing a renovation. Featuring large road facing windows providing ample natural light and a good opportunity for exposure. This space is ideal for an office, studio or retail space.

72 On Main is ideally located in the bustling Main Road, offering strong branding opportunities and exposure to passing traffic.

Gross Monthly RentalR70,020 Ex VatLease PeriodNegotiableAvailable FromNegotiable