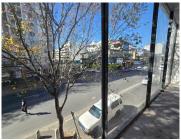

## 70,020 pm

Main Road | First floor office space to rent | Claremont | 389m²

389 m<sup>2</sup>

A first floor office measuring 389m² available on Main Road Claremont. The space is currently undergoing a renovation. Featuring large road facing windows providing ample natural light and a good opportunity for exposure. This space is ideal for an office, studio or retail space.

72 On Main is ideally located in the bustling Main Road, offering strong branding opportunities and exposure to passing traffic.

Gross Monthly RentalR70,020 Ex VatLease PeriodNegotiableAvailable FromNegotiable