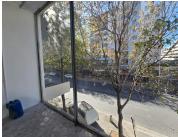

## 70,020 pm

Main Road | First floor office space to rent | Claremont | 389m²

389 m<sup>2</sup>

A first floor office measuring 389m² available on Main Road Claremont. The space is currently undergoing a renovation. Featuring large road facing windows providing ample natural light and a good opportunity for exposure. This space is ideal for an office, studio or retail space.

72 On Main is ideally located in the bustling Main Road, offering strong branding opportunities and exposure to passing traffic.

Gross Monthly RentalR70,020 Ex VatLease PeriodNegotiableAvailable FromNegotiable