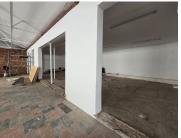

## 70,020 pm

Main Road | First floor office space to rent | Claremont | 389m²

389 m<sup>2</sup>

A first floor office measuring 389m² available on Main Road Claremont. The space is currently undergoing a renovation. Featuring large road facing windows providing ample natural light and a good opportunity for exposure. This space is ideal for an office, studio or retail space.

72 On Main is ideally located in the bustling Main Road, offering strong branding opportunities and exposure to passing traffic.

Gross Monthly RentalR70,020 Ex VatLease PeriodNegotiableAvailable FromNegotiable