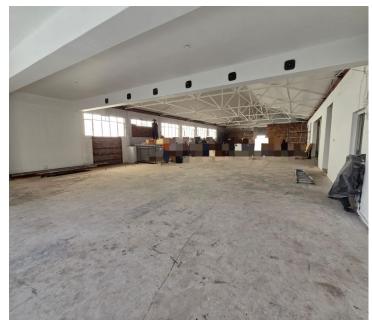

## 70,020 pm

Main Road | First floor office space to rent | Claremont | 389m²

389 m<sup>2</sup>

A first floor office measuring 389m² available on Main Road Claremont. The space is currently undergoing a renovation. Featuring large road facing windows providing ample natural light and a good opportunity for exposure. This space is ideal for an office, studio or retail space.

72 On Main is ideally located in the bustling Main Road, offering strong branding opportunities and exposure to passing traffic.

Gross Monthly RentalR70,020 Ex VatLease PeriodNegotiableAvailable FromNegotiable