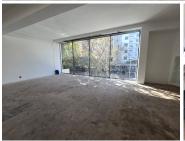

## 70,020 pm

Main Road | First floor office space to rent | Claremont | 389m²

389 m<sup>2</sup>

A first floor office measuring 389m² available on Main Road Claremont. The space is currently undergoing a renovation. Featuring large road facing windows providing ample natural light and a good opportunity for exposure. This space is ideal for an office, studio or retail space.

72 On Main is ideally located in the bustling Main Road, offering strong branding opportunities and exposure to passing traffic.

Gross Monthly RentalR70,020 Ex VatLease PeriodNegotiableAvailable FromNegotiable