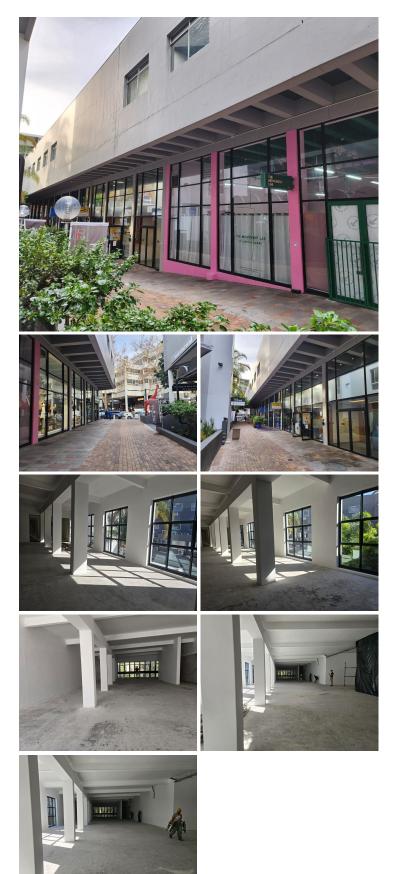

## 144,060 pm

First floor available to rent in Toffee Lane | Claremont | 686m<sup>2</sup>

## 😭 686 m²

A first floor office measuring 686m<sup>2</sup> available in Claremont. Situated in Toffee Lane, a pedestrian walkway and within the heart of Claremont's financial hub. This is a newly refurbished light and bright office, connected to a generator with a common area balcony and entertainment area. Sizeable modern windows allowing for ample natural light, this space is ready for a custom fit-out.

Located within walking distance to popular restaurants and Cavendish Square Shopping Centre.

Basement parking R 1750/ bay /month Open parking R 1500.00/ bay/ month

R144,060 Ex Vat Negotiable Negotiable

| Floor Size m <sup>2</sup> | 686        | Security         | - |
|---------------------------|------------|------------------|---|
| Parking Bays              | -          | Air Conditioning | - |
| Title                     | -          | Generator        | - |
| Zoning                    | Commercial | Fibre            | - |