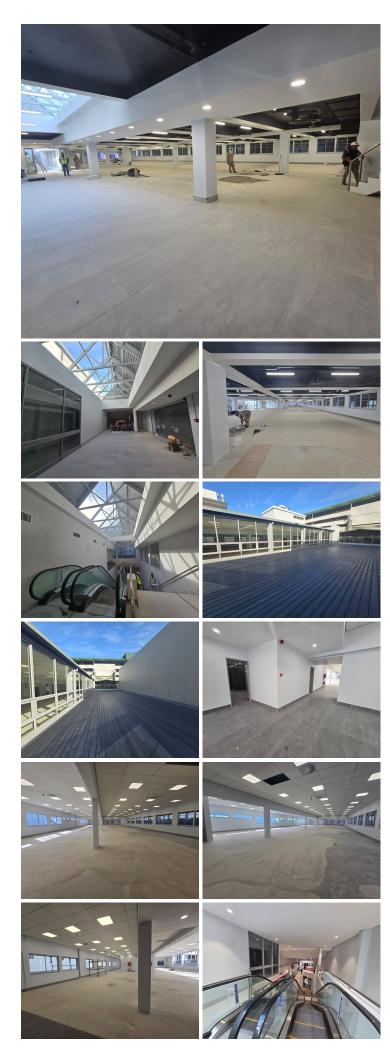

### 🐔 2480 m²

A newly renovated office measuring 2480m<sup>2</sup> has come available on Main Road Claremont. This office has access into Cavendish Square Shopping Mall and is ready for a custom fit out. The office comprises of two floors with an additional 178m<sup>2</sup> breakaway terrace area. Back up power available via solar power and a generator.

Ideally located within very close proximity to public transport and has the convenience of having Cavendish Square Shopping Centre offerings at your doorstep.

Balcony rental R 85.00/sqm