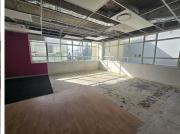

## 241,920 pm

Grove Exchange | Spacious office available to rent in Claremont | 1344m²

1344 m<sup>2</sup>

Located in the heart of Claremont, this prime office space is ready for custom fit-out to suit your business needs. The first floor location boasts plenty of natural light with several windows that offer tranquil views of the surrounding area. The common areas have been beautifully designed and are perfect for a range of businesses looking for a modern and professional work environment.