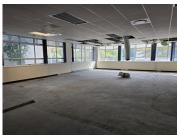

## 241,920 pm

Grove Exchange | Spacious office available to rent in Claremont | 1344m²

1344 m<sup>2</sup>

Located in the heart of Claremont, this prime office space is ready for custom fit-out to suit your business needs. The first floor location boasts plenty of natural light with several windows that offer tranquil views of the surrounding area. The common areas have been beautifully designed and are perfect for a range of businesses looking for a modern and professional work environment.