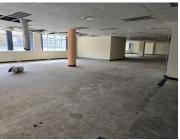

## 241,920 pm

Grove Exchange | Spacious office available to rent in Claremont | 1344m²

1344 m<sup>2</sup>

Located in the heart of Claremont, this prime office space is ready for custom fit-out to suit your business needs. The first floor location boasts plenty of natural light with several windows that offer tranquil views of the surrounding area. The common areas have been beautifully designed and are perfect for a range of businesses looking for a modern and professional work environment.