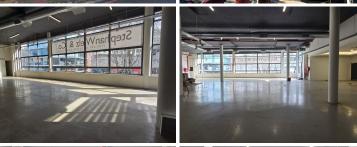

## 206,400 pm

DREYER STREET | FIRST FLOOR MODERN OFFICE SPACE TO RENT | CLAREMONT | 860M<sup>2</sup>

860 m<sup>2</sup>

This first-floor office space offers an exceptional opportunity to be situated in the heart of a sought-after financial hub. With stunning views that enhance the working environment, the office is ready for a custom fit-out, allowing you to tailor the space to meet your specific needs and vision. The strategic location ensures excellent accessibility and visibility, making it an ideal choice for businesses looking to establish themselves in a vibrant and dynamic area. This office provides the perfect canvas to create a productive and aesthetically pleasing work atmosphere.