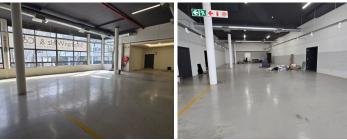

## 206,400 pm

DREYER STREET | FIRST FLOOR MODERN OFFICE SPACE TO RENT | CLAREMONT | 860M<sup>2</sup>

860 m<sup>2</sup>

This first-floor office space offers an exceptional opportunity to be situated in the heart of a sought-after financial hub. With stunning views that enhance the working environment, the office is ready for a custom fit-out, allowing you to tailor the space to meet your specific needs and vision. The strategic location ensures excellent accessibility and visibility, making it an ideal choice for businesses looking to establish themselves in a vibrant and dynamic area. This office provides the perfect canvas to create a productive and aesthetically pleasing work atmosphere.