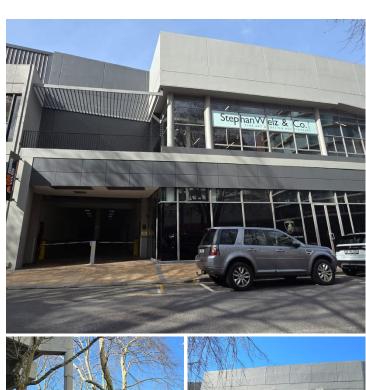

## 206,400 pm

DREYER STREET | FIRST FLOOR MODERN OFFICE SPACE TO RENT | CLAREMONT | 860M<sup>2</sup>

860 m<sup>2</sup>

This first-floor office space offers an exceptional opportunity to be situated in the heart of a sought-after financial hub. With stunning views that enhance the working environment, the office is ready for a custom fit-out, allowing you to tailor the space to meet your specific needs and vision. The strategic location ensures excellent accessibility and visibility, making it an ideal choice for businesses looking to establish themselves in a vibrant and dynamic area. This office provides the perfect canvas to create a productive and aesthetically pleasing work atmosphere.

Storeroom measuring 83m² available at R85/m²

Open parking at R 1500.00 per bay

Open Tandem bays at R 900.00

Please note all prices exclude VAT.

Gross Monthly Rental R206,400 Ex Vat Lease Period Negotiable Available From Negotiable

| Floor Size m <sup>2</sup> | 860        | Security         | - |
|---------------------------|------------|------------------|---|
| Parking Bays              | -          | Air Conditioning | - |
| Title                     | -          | Generator        | - |
| Zoning                    | Commercial | Fibre            | - |