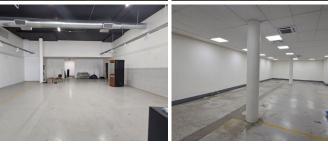

## 206,400 pm

DREYER STREET | FIRST FLOOR MODERN OFFICE SPACE TO RENT | CLAREMONT | 860M<sup>2</sup>

860 m<sup>2</sup>

This first-floor office space offers an exceptional opportunity to be situated in the heart of a sought-after financial hub. With stunning views that enhance the working environment, the office is ready for a custom fit-out, allowing you to tailor the space to meet your specific needs and vision. The strategic location ensures excellent accessibility and visibility, making it an ideal choice for businesses looking to establish themselves in a vibrant and dynamic area. This office provides the perfect canvas to create a productive and aesthetically pleasing work atmosphere.

Storeroom measuring 83m² available at R85/m²

Open parking at R 1500.00 per bay

Open Tandem bays at R 900.00

Please note all prices exclude VAT.

Gross Monthly Rental R206,400 Ex Vat Lease Period Negotiable Available From Negotiable