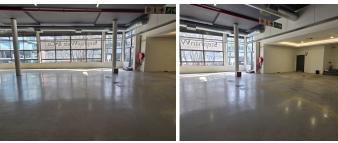

## 206,400 pm

DREYER STREET | FIRST FLOOR MODERN OFFICE SPACE TO RENT | CLAREMONT | 860M<sup>2</sup>

860 m<sup>2</sup>

This first-floor office space offers an exceptional opportunity to be situated in the heart of a sought-after financial hub. With stunning views that enhance the working environment, the office is ready for a custom fit-out, allowing you to tailor the space to meet your specific needs and vision. The strategic location ensures excellent accessibility and visibility, making it an ideal choice for businesses looking to establish themselves in a vibrant and dynamic area. This office provides the perfect canvas to create a productive and aesthetically pleasing work atmosphere.

Storeroom measuring 83m² available at R85/m²

Open parking at R 1500.00 per bay

Open Tandem bays at R 900.00

Please note all prices exclude VAT.

Gross Monthly Rental R206,400 Ex Vat Lease Period Negotiable Available From Negotiable