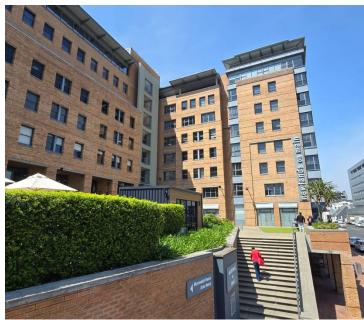

## 79,640 pm

CAMPGROUND ROAD | OFFICE SPACE TO RENT | MARIENDAHL HOUSE | CLAREMONT | 362M<sup>2</sup>

362 m<sup>2</sup>

A prime second floor office available for rent within a secure and beautifully maintained corporate office block. This versatile unit is currently divided into two offices but can be reconfigured to meet your specific needs. With modern finishes and ample natural light flooding the space, it's an ideal environment for productivity. The building offers convenient basement parking and is strategically located in close proximity to the M3 and popular amenities. Enjoy peace of mind with 24-hour security on-site and access control for added safety.