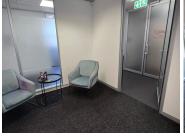

## 79,640 pm

CAMPGROUND ROAD | OFFICE SPACE TO RENT | MARIENDAHL HOUSE | CLAREMONT | 362M<sup>2</sup>

362 m<sup>2</sup>

A prime second floor office available for rent within a secure and beautifully maintained corporate office block. This versatile unit is currently divided into two offices but can be reconfigured to meet your specific needs. With modern finishes and ample natural light flooding the space, it's an ideal environment for productivity. The building offers convenient basement parking and is strategically located in close proximity to the M3 and popular amenities. Enjoy peace of mind with 24-hour security on-site and access control for added safety.