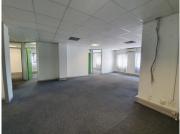

## 24,129 pm

IMAN HARON | OFFICE SPACE TO RENT IN SECURE PARK | CLAREVIEW BUSINESS PARK, CLAREMONT | 125M2

125 m<sup>2</sup>

A neat ground floor office available in a secure office park in Claremont. The unit is carpeted throughout and currently configured to allow for private office space and an open plan work area. The office has its own kitchenette and bathroom.