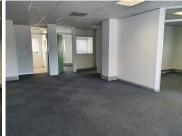

## 24,129 pm

IMAN HARON | OFFICE SPACE TO RENT IN SECURE PARK | CLAREVIEW BUSINESS PARK, CLAREMONT | 125M2

125 m<sup>2</sup>

A neat ground floor office available in a secure office park in Claremont. The unit is carpeted throughout and currently configured to allow for private office space and an open plan work area. The office has its own kitchenette and bathroom.