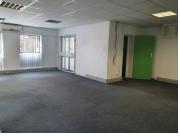

## 24,129 pm

IMAN HARON | OFFICE SPACE TO RENT IN SECURE PARK | CLAREVIEW BUSINESS PARK, CLAREMONT | 125M2

125 m<sup>2</sup>

A neat ground floor office available in a secure office park in Claremont. The unit is carpeted throughout and currently configured to allow for private office space and an open plan work area. The office has its own kitchenette and bathroom.