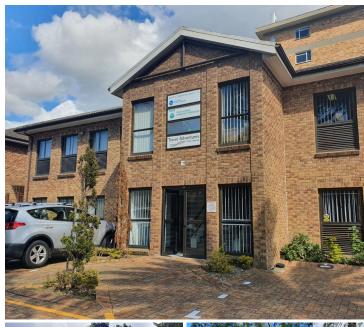

## 24,129 pm

IMAN HARON | OFFICE SPACE TO RENT IN SECURE PARK | CLAREVIEW BUSINESS PARK, CLAREMONT | 125M2

125 m<sup>2</sup>

A neat ground floor office available in a secure office park in Claremont. The unit is carpeted throughout and currently configured to allow for private office space and an open plan work area. The office has its own kitchenette and bathroom.

Clareview Business Park is a centrally located office park in Claremont, within close proximity to the M5. The park has onsite security, visitor parking and a generator.

Gross Monthly Rental R24,129 Ex Vat Lease Period Negotiable Available From R24,129 Ex Vat Negotiable