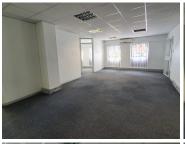

## 24,129 pm

IMAN HARON | OFFICE SPACE TO RENT IN SECURE PARK | CLAREVIEW BUSINESS PARK, CLAREMONT | 125M2

125 m<sup>2</sup>

A neat ground floor office available in a secure office park in Claremont. The unit is carpeted throughout and currently configured to allow for private office space and an open plan work area. The office has its own kitchenette and bathroom.