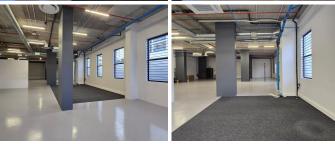

## 69,300 pm

DRAPER ON MAIN | PREMIUM OFFICE TO LET | CLAREMONT | 315M2

315 m<sup>2</sup>

A ground floor office is available to rent in a premium building situated in the financial hub of Claremont. The space is currently completely open plan, ready for a customised fit-out, and features exposed ceilings and ample windows that provide natural light.

Draper On Main is situated on the Main Road in Claremont, this beautifully designed building is 4-star Green Star rated. Within close proximity to public transport the M3 highway and amenities.

**Gross Monthly Rental** R69,300 Ex Vat **Lease Period** Negotiable **Available From** Negotiable

| Floor Size m <sup>2</sup> | 315        | Security         | -   |
|---------------------------|------------|------------------|-----|
| Parking Bays              | -          | Air Conditioning | Yes |
| Title                     | -          | Generator        | -   |
| Zoning                    | Commercial | Fibre            | -   |