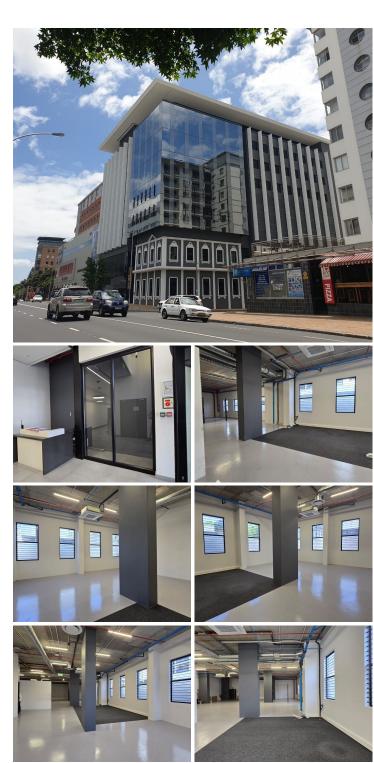

## 69,300 pm

DRAPER ON MAIN | PREMIUM OFFICE TO LET | CLAREMONT | 315M2

315 m<sup>2</sup>

A ground floor office is available to rent in a premium building situated in the financial hub of Claremont. The space is currently completely open plan, ready for a customised fit-out, and features exposed ceilings and ample windows that provide natural light.

Draper On Main is situated on the Main Road in Claremont, this beautifully designed building is 4-star Green Star rated. Within close proximity to public transport the M3 highway and amenities.

**Gross Monthly Rental** R69,300 Ex Vat **Lease Period** Negotiable **Available From** Negotiable

| Floor Size m <sup>2</sup> | 315        | Security         | -   |
|---------------------------|------------|------------------|-----|
| Parking Bays              | -          | Air Conditioning | Yes |
| Title                     | -          | Generator        | -   |
| Zoning                    | Commercial | Fibre            | -   |