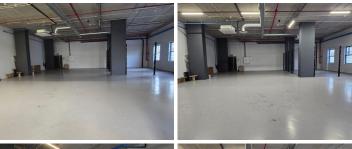

## 69,300 pm

DRAPER ON MAIN | PREMIUM OFFICE TO LET | CLAREMONT | 315M2

315 m<sup>2</sup>

A ground floor office is available to rent in a premium building situated in the financial hub of Claremont. The space is currently completely open plan, ready for a customised fit-out, and features exposed ceilings and ample windows that provide natural light.

Draper On Main is situated on the Main Road in Claremont, this beautifully designed building is 4-star Green Star rated. Within close proximity to public transport the M3 highway and amenities.

**Gross Monthly Rental** R69,300 Ex Vat **Lease Period** Negotiable **Available From** Negotiable

| Floor Size m <sup>2</sup> | 315        | Security         | -   |
|---------------------------|------------|------------------|-----|
| Parking Bays              | -          | Air Conditioning | Yes |
| Title                     | -          | Generator        | -   |
| Zoning                    | Commercial | Fibre            | -   |