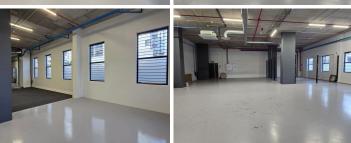

## 69,300 pm

DRAPER ON MAIN | PREMIUM OFFICE TO LET | CLAREMONT | 315M2

315 m<sup>2</sup>

A ground floor office is available to rent in a premium building situated in the financial hub of Claremont. The space is currently completely open plan, ready for a customised fit-out, and features exposed ceilings and ample windows that provide natural light.

Draper On Main is situated on the Main Road in Claremont, this beautifully designed building is 4-star Green Star rated. Within close proximity to public transport the M3 highway and amenities.

**Gross Monthly Rental** R69,300 Ex Vat **Lease Period** Negotiable **Available From** Negotiable

| Floor Size m <sup>2</sup> | 315        | Security         | -   |
|---------------------------|------------|------------------|-----|
| Parking Bays              | -          | Air Conditioning | Yes |
| Title                     | -          | Generator        | -   |
| Zoning                    | Commercial | Fibre            | -   |