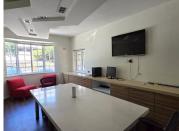

The space boasts beautiful laminated flooring throughout, Caesarstone counters, and stylish finishes. It comes partly furnished and is ready for immediate occupation. Currently configured to allow for a private enclosed office, spacious boardroom, open plan work area and kitchenette.