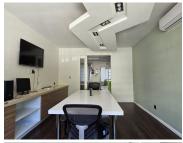

The space boasts beautiful laminated flooring throughout, Caesarstone counters, and stylish finishes. It comes partly furnished and is ready for immediate occupation. Currently configured to allow for a private enclosed office, spacious boardroom, open plan work area and kitchenette.