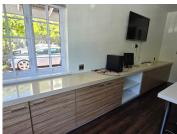

The space boasts beautiful laminated flooring throughout, Caesarstone counters, and stylish finishes. It comes partly furnished and is ready for immediate occupation. Currently configured to allow for a private enclosed office, spacious boardroom, open plan work area and kitchenette.