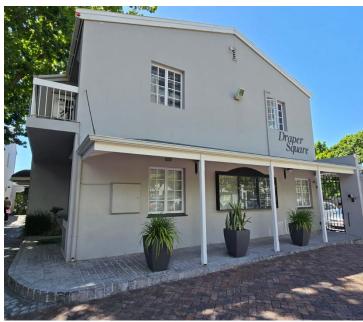

## 17,500 pm

DRAPER SQUARE | MODERN GROUND FLOOR OFFICE AVAILABLE TO LET IN CLAREMONT | 86SQM

86 m<sup>2</sup>

This modern ground-floor office is available to rent in a secure and well-maintained office park in Claremont.

The space boasts beautiful laminated flooring throughout, Caesarstone counters, and stylish finishes. It comes partly furnished and is ready for immediate occupation. Currently configured to allow for a private enclosed office, spacious boardroom, open plan work area and kitchenette.

Designated parking available.

Gross Monthly Rental Lease Period Available From R17,500 Ex Vat Negotiable Immediately

| Floor Size m <sup>2</sup> | 86         | Security         | -   |
|---------------------------|------------|------------------|-----|
| Parking Bays              | -          | Air Conditioning | Yes |
| Title                     | -          | Generator        | -   |
| Zoning                    | Commercial | Fibre            | -   |