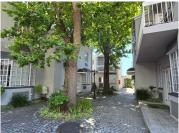

## 17,500 pm

DRAPER SQUARE | MODERN GROUND FLOOR OFFICE AVAILABLE TO LET IN CLAREMONT | 86SQM

86 m<sup>2</sup>

This modern ground-floor office is available to rent in a secure and well-maintained office park in Claremont.

Designated parking available.

Gross Monthly Rental Lease Period Available From R17,500 Ex Vat Negotiable Immediately

| Floor Size m <sup>2</sup> | 86         | Security         | -   |
|---------------------------|------------|------------------|-----|
| Parking Bays              | -          | Air Conditioning | Yes |
| Title                     | -          | Generator        | -   |
| Zoning                    | Commercial | Fibre            | -   |