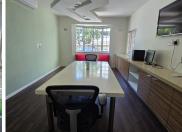

The space boasts beautiful laminated flooring throughout, Caesarstone counters, and stylish finishes. It comes partly furnished and is ready for immediate occupation. Currently configured to allow for a private enclosed office, spacious boardroom, open plan work area and kitchenette.