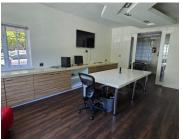

The space boasts beautiful laminated flooring throughout, Caesarstone counters, and stylish finishes. It comes partly furnished and is ready for immediate occupation. Currently configured to allow for a private enclosed office, spacious boardroom, open plan work area and kitchenette.