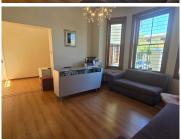

## 7,500 pm

SUITE AVAILABLE TO RENT IN A POPULAR WELLNESS CENTRE IN CLAREMONT

20 m<sup>2</sup>

A lovely office available to rent within a wellness centre located in Claremont. Wooden flooring throughout this space offers privacy and features its own entrance, making it an ideal setting for therapy/health practices or small businesses.

The wellness centre maintains a diverse environment by ensuring that no two companies or service offerings are the same, allowing for a distinct and tailored experience for both practitioners and clients.