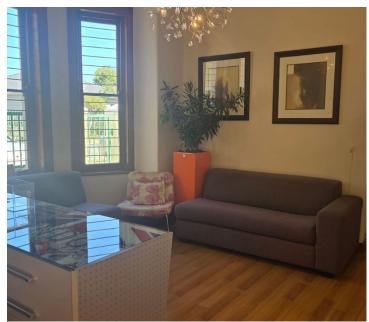

## 7,500 pm

SUITE AVAILABLE TO RENT IN A POPULAR WELLNESS CENTRE IN CLAREMONT

20 m<sup>2</sup>

A lovely office available to rent within a wellness centre located in Claremont. Wooden flooring throughout this space offers privacy and features its own entrance, making it an ideal setting for therapy/health practices or small businesses.

The wellness centre maintains a diverse environment by ensuring that no two companies or service offerings are the same, allowing for a distinct and tailored experience for both practitioners and clients.

The rental includes utilities and cleaning once a week.

Gross Monthly Rental Lease Period Available From R7,500 Ex Vat Negotiable Immediately

| Floor Size m <sup>2</sup> | 20         | Security         | - |
|---------------------------|------------|------------------|---|
| Parking Bays              | -          | Air Conditioning | - |
| Title                     | -          | Generator        | - |
| Zoning                    | Commercial | Fibre            | - |