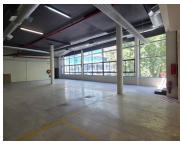

## 206,400 pm

DREYER STREET | FIRST FLOOR OFFICE TO RENT IN CLAREMONT | 860m<sup>2</sup>

860 m<sup>2</sup>

A modern First floor office available to let within Claremont financial hub. This office has large windows overlooking the bustling Dreyer Street in Claremont. The office is currently configured as a spacious open plan area with one large enclosed area. There is additional storage/workshop space available within the building.