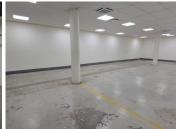

## 206,400 pm

DREYER STREET | FIRST FLOOR OFFICE TO RENT IN CLAREMONT | 860m<sup>2</sup>

860 m<sup>2</sup>

A modern First floor office available to let within Claremont financial hub. This office has large windows overlooking the bustling Dreyer Street in Claremont. The office is currently configured as a spacious open plan area with one large enclosed area. There is additional storage/workshop space available within the building.