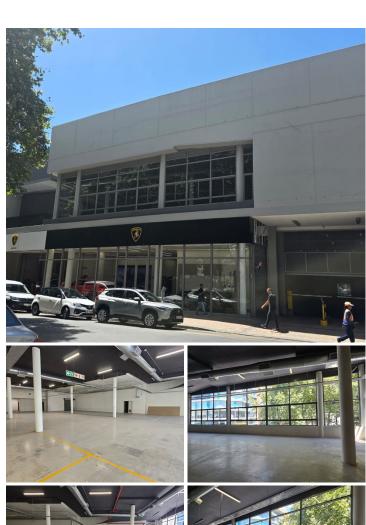

## 206,400 pm

DREYER STREET | FIRST FLOOR OFFICE TO RENT IN CLAREMONT | 860m<sup>2</sup>

860 m<sup>2</sup>

A modern First floor office available to let within Claremont financial hub. This office has large windows overlooking the bustling Dreyer Street in Claremont. The office is currently configured as a spacious open plan area with one large enclosed area. There is additional storage/workshop space available within the building.

Ideally located within short walking distance to Cavendish Shopping Centre, and popular restaurants.

Open parking at R 1500.00 per bay

Open Tandem bays at R 900.00

Please note all prices exclude VAT.

Gross Monthly Rental R206,400 Ex Vat Lease Period Negotiable Available From Immediately