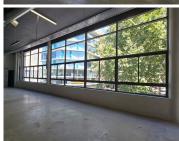

## 206,400 pm

DREYER STREET | FIRST FLOOR OFFICE TO RENT IN CLAREMONT | 860m<sup>2</sup>

860 m<sup>2</sup>

A modern First floor office available to let within Claremont financial hub. This office has large windows overlooking the bustling Dreyer Street in Claremont. The office is currently configured as a spacious open plan area with one large enclosed area. There is additional storage/workshop space available within the building.