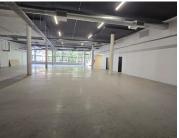

## 206,400 pm

DREYER STREET | FIRST FLOOR OFFICE TO RENT IN CLAREMONT | 860m<sup>2</sup>

860 m<sup>2</sup>

A modern First floor office available to let within Claremont financial hub. This office has large windows overlooking the bustling Dreyer Street in Claremont. The office is currently configured as a spacious open plan area with one large enclosed area. There is additional storage/workshop space available within the building.