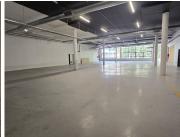

## 206,400 pm

DREYER STREET | FIRST FLOOR OFFICE TO RENT IN CLAREMONT | 860m<sup>2</sup>

860 m<sup>2</sup>

A modern First floor office available to let within Claremont financial hub. This office has large windows overlooking the bustling Dreyer Street in Claremont. The office is currently configured as a spacious open plan area with one large enclosed area. There is additional storage/workshop space available within the building.