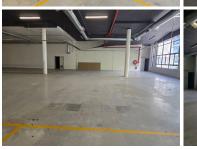

## 206,400 pm

DREYER STREET | FIRST FLOOR OFFICE TO RENT IN CLAREMONT | 860m<sup>2</sup>

860 m<sup>2</sup>

A modern First floor office available to let within Claremont financial hub. This office has large windows overlooking the bustling Dreyer Street in Claremont. The office is currently configured as a spacious open plan area with one large enclosed area. There is additional storage/workshop space available within the building.