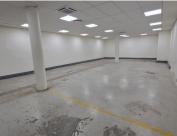

## 206,400 pm

DREYER STREET | FIRST FLOOR OFFICE TO RENT IN CLAREMONT | 860m<sup>2</sup>

860 m<sup>2</sup>

A modern First floor office available to let within Claremont financial hub. This office has large windows overlooking the bustling Dreyer Street in Claremont. The office is currently configured as a spacious open plan area with one large enclosed area. There is additional storage/workshop space available within the building.