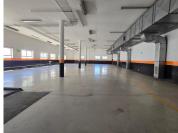

## 76,125 pm

DREYER STREET | WORKSHOP/STORAGE UNIT TO RENT | 609m²

609 m<sup>2</sup>

Discover an expansive open plan space measuring 609sqm available for rent in the vibrant commercial hub of Claremont. This area is perfect for a warehouse or car storage, offering ample room to accommodate your requirements.

Located on the first floor, the space features high ceilings, a roller shutter door for delivery access and is within walking distance to Cavendish Square Mall.

Gross Monthly Rental Lease Period Available From