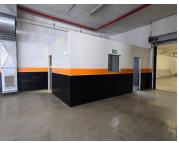

## 76,125 pm

DREYER STREET | WORKSHOP/STORAGE UNIT TO RENT | 609m²

609 m<sup>2</sup>

Discover an expansive open plan space measuring 609sqm available for rent in the vibrant commercial hub of Claremont. This area is perfect for a warehouse or car storage, offering ample room to accommodate your requirements.

Located on the first floor, the space features high ceilings, a roller shutter door for delivery access and is within walking distance to Cavendish Square Mall.

Gross Monthly Rental Lease Period Available From