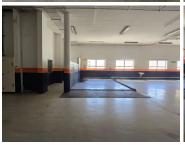

## 76,125 pm

DREYER STREET | WORKSHOP/STORAGE UNIT TO RENT | 609m²

609 m<sup>2</sup>

Discover an expansive open plan space measuring 609sqm available for rent in the vibrant commercial hub of Claremont. This area is perfect for a warehouse or car storage, offering ample room to accommodate your requirements.

Located on the first floor, the space features high ceilings, a roller shutter door for delivery access and is within walking distance to Cavendish Square Mall.

Gross Monthly Rental Lease Period Available From