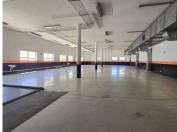

## 76,125 pm

DREYER STREET | WORKSHOP/STORAGE UNIT TO RENT | 609m²

609 m<sup>2</sup>

Discover an expansive open plan space measuring 609sqm available for rent in the vibrant commercial hub of Claremont. This area is perfect for a warehouse or car storage, offering ample room to accommodate your requirements.

Located on the first floor, the space features high ceilings, a roller shutter door for delivery access and is within walking distance to Cavendish Square Mall.

Gross Monthly Rental Lease Period Available From