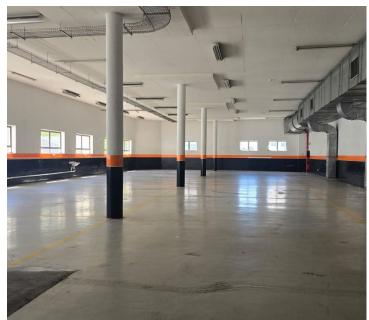

## 76,125 pm

DREYER STREET | WORKSHOP/STORAGE UNIT TO RENT | 609m²

609 m<sup>2</sup>

Discover an expansive open plan space measuring 609sqm available for rent in the vibrant commercial hub of Claremont. This area is perfect for a warehouse or car storage, offering ample room to accommodate your requirements.

Located on the first floor, the space features high ceilings, a roller shutter door for delivery access and is within walking distance to Cavendish Square Mall.

Gross Monthly Rental Lease Period Available From