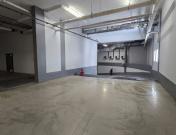

## 76,125 pm

DREYER STREET | WORKSHOP/STORAGE UNIT TO RENT | 609m²

609 m<sup>2</sup>

Discover an expansive open plan space measuring 609sqm available for rent in the vibrant commercial hub of Claremont. This area is perfect for a warehouse or car storage, offering ample room to accommodate your requirements.

Located on the first floor, the space features high ceilings, a roller shutter door for delivery access and is within walking distance to Cavendish Square Mall.

Gross Monthly Rental Lease Period Available From