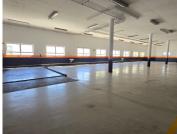

## 76,125 pm

DREYER STREET | WORKSHOP/STORAGE UNIT TO RENT | 609m²

609 m<sup>2</sup>

Discover an expansive open plan space measuring 609sqm available for rent in the vibrant commercial hub of Claremont. This area is perfect for a warehouse or car storage, offering ample room to accommodate your requirements.

Located on the first floor, the space features high ceilings, a roller shutter door for delivery access and is within walking distance to Cavendish Square Mall.

Gross Monthly Rental Lease Period Available From