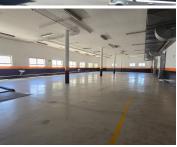

## 76,125 pm

DREYER STREET | WORKSHOP/STORAGE UNIT TO RENT | 609m²

609 m<sup>2</sup>

Discover an expansive open plan space measuring 609sqm available for rent in the vibrant commercial hub of Claremont. This area is perfect for a warehouse or car storage, offering ample room to accommodate your requirements.

Located on the first floor, the space features high ceilings, a roller shutter door for delivery access and is within walking distance to Cavendish Square Mall.

Gross Monthly Rental Lease Period Available From