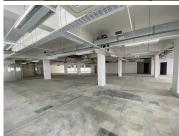

## 117,520 pm

MARTIN HAMMERSCHLAG BUILDING | OFFICE SPACE TO RENT ON THE FORESHORE | 904SQM

904 m<sup>2</sup>

This modern office block available To Rent on the Foreshore redefines the essence of contemporary workspaces. Situated in a 24-hour security park, the central positioning of the office block makes it a strategic choice, ensuring easy access for both employees and clients. With a blend of retail and office spaces, this property fosters a unique synergy between business and commerce. Adjacent to the new Harbour Arch development, this location is at the heart of urban renewal and growth, offering a front-row seat to the future of the city.

Enjoy the convenience of covered parking as you step into a workspace that is ready for immediate occupation. The office block is equipped with air conditioning and a reception area. The property is also well-maintained, reflecting a commitment to providing a pristine and conducive workspace for businesses of all scales.