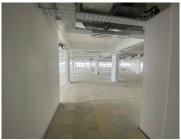

## 117,520 pm

MARTIN HAMMERSCHLAG BUILDING | OFFICE SPACE TO RENT ON THE FORESHORE | 904SQM

904 m<sup>2</sup>

This modern office block available To Rent on the Foreshore redefines the essence of contemporary workspaces. Situated in a 24-hour security park, the central positioning of the office block makes it a strategic choice, ensuring easy access for both employees and clients. With a blend of retail and office spaces, this property fosters a unique synergy between business and commerce. Adjacent to the new Harbour Arch development, this location is at the heart of urban renewal and growth, offering a front-row seat to the future of the city.

Enjoy the convenience of covered parking as you step into a workspace that is ready for immediate occupation. The office block is equipped with air conditioning and a reception area. The property is also well-maintained, reflecting a commitment to providing a pristine and conducive workspace for businesses of all scales.