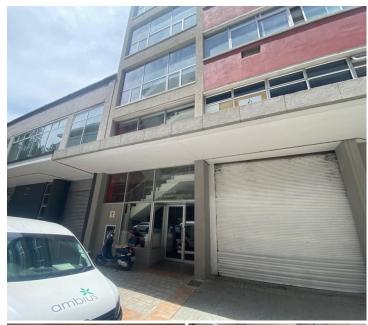

## 117,520 pm

MARTIN HAMMERSCHLAG BUILDING | OFFICE SPACE TO RENT ON THE FORESHORE | 904SQM

904 m<sup>2</sup>

This modern office block available To Rent on the Foreshore redefines the essence of contemporary workspaces. Situated in a 24-hour security park, the central positioning of the office block makes it a strategic choice, ensuring easy access for both employees and clients. With a blend of retail and office spaces, this property fosters a unique synergy between business and commerce. Adjacent to the new Harbour Arch development, this location is at the heart of urban renewal and growth, offering a front-row seat to the future of the city.

Enjoy the convenience of covered parking as you step into a workspace that is ready for immediate occupation. The office block is equipped with air conditioning and a reception area. The property is also well-maintained, reflecting a commitment to providing a pristine and conducive workspace for businesses of all scales.