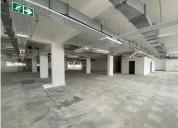

## 117,520 pm

MARTIN HAMMERSCHLAG BUILDING | OFFICE SPACE TO RENT ON THE FORESHORE | 904SQM

904 m<sup>2</sup>

This modern office block available To Rent on the Foreshore redefines the essence of contemporary workspaces. Situated in a 24-hour security park, the central positioning of the office block makes it a strategic choice, ensuring easy access for both employees and clients. With a blend of retail and office spaces, this property fosters a unique synergy between business and commerce. Adjacent to the new Harbour Arch development, this location is at the heart of urban renewal and growth, offering a front-row seat to the future of the city.

Enjoy the convenience of covered parking as you step into a workspace that is ready for immediate occupation. The office block is equipped with air conditioning and a reception area. The property is also well-maintained, reflecting a commitment to providing a pristine and conducive workspace for businesses of all scales.