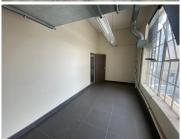

## 117,520 pm

MARTIN HAMMERSCHLAG BUILDING | OFFICE SPACE TO RENT ON THE FORESHORE | 904SQM

904 m<sup>2</sup>

This modern office block available To Rent on the Foreshore redefines the essence of contemporary workspaces. Situated in a 24-hour security park, the central positioning of the office block makes it a strategic choice, ensuring easy access for both employees and clients. With a blend of retail and office spaces, this property fosters a unique synergy between business and commerce. Adjacent to the new Harbour Arch development, this location is at the heart of urban renewal and growth, offering a front-row seat to the future of the city.

Enjoy the convenience of covered parking as you step into a workspace that is ready for immediate occupation. The office block is equipped with air conditioning and a reception area. The property is also well-maintained, reflecting a commitment to providing a pristine and conducive workspace for businesses of all scales.