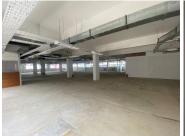

## 117,520 pm

MARTIN HAMMERSCHLAG BUILDING | OFFICE SPACE TO RENT ON THE FORESHORE | 904SQM

904 m<sup>2</sup>

This modern office block available To Rent on the Foreshore redefines the essence of contemporary workspaces. Situated in a 24-hour security park, the central positioning of the office block makes it a strategic choice, ensuring easy access for both employees and clients. With a blend of retail and office spaces, this property fosters a unique synergy between business and commerce. Adjacent to the new Harbour Arch development, this location is at the heart of urban renewal and growth, offering a front-row seat to the future of the city.

Enjoy the convenience of covered parking as you step into a workspace that is ready for immediate occupation. The office block is equipped with air conditioning and a reception area. The property is also well-maintained, reflecting a commitment to providing a pristine and conducive workspace for businesses of all scales.