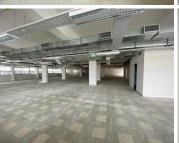

## 117,520 pm

MARTIN HAMMERSCHLAG BUILDING | OFFICE SPACE TO RENT ON THE FORESHORE | 904SQM

904 m<sup>2</sup>

This modern office block available To Rent on the Foreshore redefines the essence of contemporary workspaces. Situated in a 24-hour security park, the central positioning of the office block makes it a strategic choice, ensuring easy access for both employees and clients. With a blend of retail and office spaces, this property fosters a unique synergy between business and commerce. Adjacent to the new Harbour Arch development, this location is at the heart of urban renewal and growth, offering a front-row seat to the future of the city.

Enjoy the convenience of covered parking as you step into a workspace that is ready for immediate occupation. The office block is equipped with air conditioning and a reception area. The property is also well-maintained, reflecting a commitment to providing a pristine and conducive workspace for businesses of all scales.