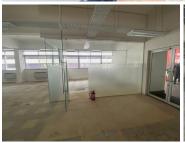

## 117,520 pm

MARTIN HAMMERSCHLAG BUILDING | OFFICE SPACE TO RENT ON THE FORESHORE | 904SQM

904 m<sup>2</sup>

This modern office block available To Rent on the Foreshore redefines the essence of contemporary workspaces. Situated in a 24-hour security park, the central positioning of the office block makes it a strategic choice, ensuring easy access for both employees and clients. With a blend of retail and office spaces, this property fosters a unique synergy between business and commerce. Adjacent to the new Harbour Arch development, this location is at the heart of urban renewal and growth, offering a front-row seat to the future of the city.

Enjoy the convenience of covered parking as you step into a workspace that is ready for immediate occupation. The office block is equipped with air conditioning and a reception area. The property is also well-maintained, reflecting a commitment to providing a pristine and conducive workspace for businesses of all scales.