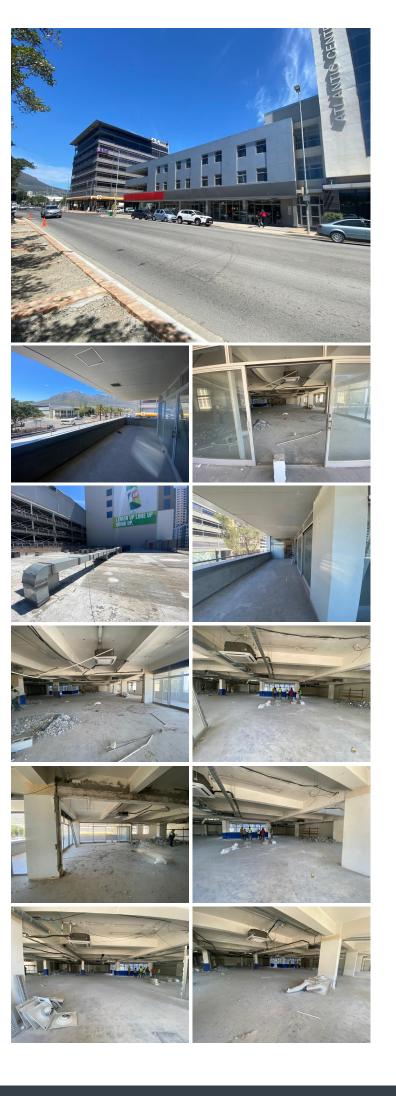

### 🟦 1118 m²

This office space, available To Let, is located on the first floor of the well-maintained Amber Place Building in the sought-after Foreshore area of Cape Town and offers a professional and modern environment for businesses. The space is currently under construction, and boasts ample natural light that floods the area, creating a bright and welcoming atmosphere. Air conditioning ensures comfort throughout the year, while security measures are in place to give tenants peace of mind. The property is easily accessible via the highway and public transport, offering convenience for employees and clients alike.

In addition, tenants will have exclusive or shared access to a spacious 700m<sup>2</sup> rooftop, perfect for relaxation or outdoor events. A balcony with a stunning view of Table Mountain enhances the appeal, offering an inspiring setting for work or breaks. The building provides ample parking, making it a practical choice for businesses that require easy access for staff and visitors.