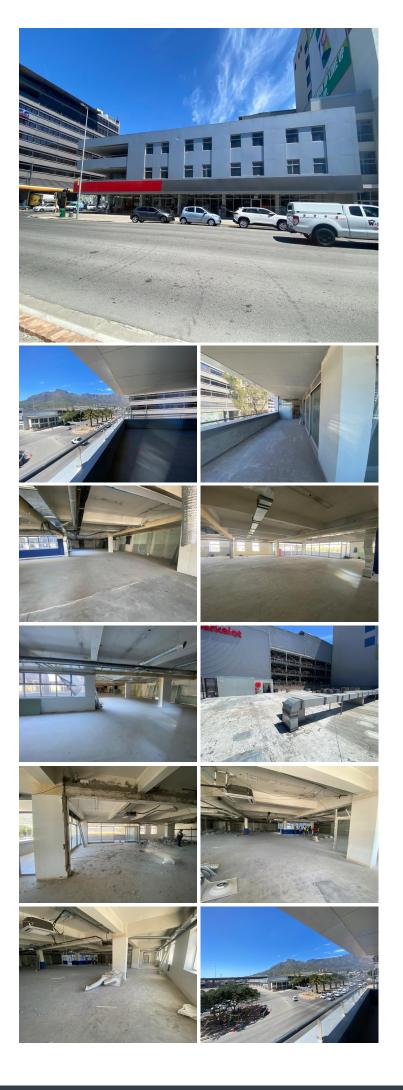

### 🐔 2404 m²

This well-maintained office space, available To Let, spans over three floors in the heart of Cape Town's Foreshore, offers a versatile and professional environment. Occupying the first, second, and mezzanine levels of the building, the space benefits from abundant natural light, air conditioning is installed across all floors. With security measures in place and a provision for elevator installation, the building is designed for convenience and peace of mind. The location also presents a valuable signage opportunity for businesses to boost visibility in this high-traffic area. Ample parking is available, providing easy access for employees and visitors.

Located above Bootleggers café on the ground floor, this office space benefits from proximity to dining and social spaces, adding to the convenience and appeal. Additionally, tenants have access to an expansive rooftop space, ideal for relaxation or events, offering stunning views of Table Mountain.