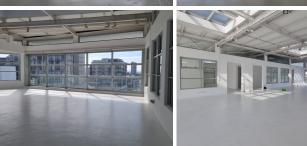

## 160,000 pm

ROELAND STREET | OFFICE TO RENT | GARDENS, CAPE TOWN, CBD | 800SQM

800 m<sup>2</sup>

Located on the 7th floor of a prime building on Roeland Street, this centrally located office space offers an unparalleled working environment. Enjoy stunning views of Table Mountain and an abundance of natural light in the spacious, open-plan layout. Perfect for IT companies or a corporate head office, the office provides a professional and inspiring atmosphere. With private ablutions, elevator access, and on-site security, every detail is designed for convenience and safety.

This office space also boasts up to 15 secure parking bays and is easily accessible from the N1, N2, and Cape Town CBD, ensuring effortless commutes. The building features an on-site Vida Café, ideal for coffee breaks or casual meetings, and is within walking distance of the vibrant and trendy Harrington Street. This location combines modern amenities with a central, dynamic setting, making it the perfect choice for businesses looking to thrive in the heart of Cape Town.