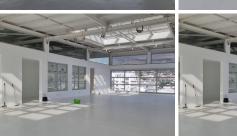

## 160,000 pm

ROELAND STREET | OFFICE TO RENT | GARDENS, CAPE TOWN, CBD | 800SQM

800 m<sup>2</sup>

Located on the 7th floor of a prime building on Roeland Street, this centrally located office space offers an unparalleled working environment. Enjoy stunning views of Table Mountain and an abundance of natural light in the spacious, open-plan layout. Perfect for IT companies or a corporate head office, the office provides a professional and inspiring atmosphere. With private ablutions, elevator access, and on-site security, every detail is designed for convenience and safety.

This office space also boasts up to 15 secure parking bays and is easily accessible from the N1, N2, and Cape Town CBD, ensuring effortless commutes. The building features an on-site Vida Café, ideal for coffee breaks or casual meetings, and is within walking distance of the vibrant and trendy Harrington Street. This location combines modern amenities with a central, dynamic setting, making it the perfect choice for businesses looking to thrive in the heart of Cape Town.