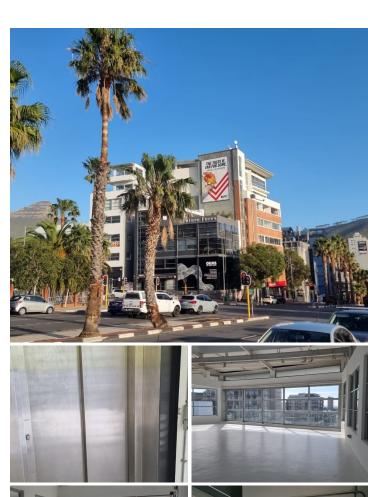

## 160,000 pm

ROELAND STREET | OFFICE TO RENT | GARDENS, CAPE TOWN, CBD | 800SQM

800 m<sup>2</sup>

Located on the 7th floor of a prime building on Roeland Street, this centrally located office space offers an unparalleled working environment. Enjoy stunning views of Table Mountain and an abundance of natural light in the spacious, open-plan layout. Perfect for IT companies or a corporate head office, the office provides a professional and inspiring atmosphere. With private ablutions, elevator access, and on-site security, every detail is designed for convenience and safety.

This office space also boasts up to 15 secure parking bays and is easily accessible from the N1, N2, and Cape Town CBD, ensuring effortless commutes. The building features an on-site Vida Café, ideal for coffee breaks or casual meetings, and is within walking distance of the vibrant and trendy Harrington Street. This location combines modern amenities with a central, dynamic setting, making it the perfect choice for businesses looking to thrive in the heart of Cape Town.