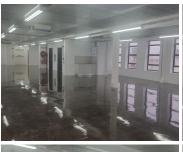

## 34,945 pm

JAMIESON STREET | OFFICE TO RENT | GARDENS, CAPE TOWN | 241SQM

241 m<sup>2</sup>

This premium office unit on Jamieson Street in Gardens, Cape Town, offers a unique blend of style and functionality in a newly refurbished building. Situated just moments away from the vibrant Kloof Street, the location provides easy access to a host of amenities, making it a convenient choice for businesses. The office features high-quality finishes, including polished concrete floors, and is flooded with natural light, creating an inspiring work environment. Tenants will enjoy 24/7 secure access with advanced facial recognition technology, ensuring both security and convenience.

The unit offers direct access to elevators and boasts stunning views of Table Mountain and Lion's Head, adding to its appeal. Private ablutions provide added convenience and exclusivity for your team. While this exceptional space delivers on all fronts, please be aware of the additional operational cost of R 3,615 plus VAT per month, ensuring the continued high standard of services and maintenance within the building.