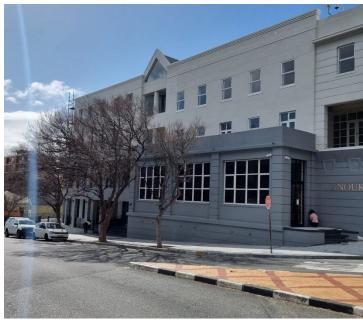

## 78,000 pm

THE AVALON | OFFICE TO RENT | GARDENS, CAPE TOWN | 400m<sup>2</sup>

400 m<sup>2</sup>

Nestled in the heart of Gardens, Cape Town, The Avalon offers a prime A-grade office space in a newly renovated, modern building. This office is perfectly situated with easy access to the M3, City Centre, and Atlantic Seaboard, making it an ideal location for businesses looking to be centrally connected. The office boasts great visibility, ensuring your business is easily recognizable in this bustling area.

Surrounded by a variety of amenities, including shops, restaurants, and cafes, The Avalon provides a convenient and vibrant environment for both employees and clients. Whether you're looking to establish a new office or relocate to a more strategic position, this office space in The Avalon combines modern aesthetics with an unbeatable location in one of Cape Town's most desirable neighborhoods.