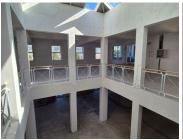

This modern and newly renovated A-grade office space is currently presented in a whitebox finish, offering tenants the flexibility to fit out the space to their specifications. With its contemporary design and adaptable layout, The Avalon is the ideal setting for businesses looking to establish themselves in a vibrant and central location.

Gross Monthly Rental R168,000 Ex Vat Lease Period Negotiable Available From Immediately

| Floor Size m <sup>2</sup> | 800        | Security         | - |
|---------------------------|------------|------------------|---|
| Parking Bays              | -          | Air Conditioning | - |
| Title                     | -          | Generator        | - |
| Zoning                    | Commercial | Fibre            | - |