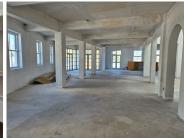

This modern and newly renovated A-grade office space is currently presented in a whitebox finish, offering tenants the flexibility to fit out the space to their specifications. With its contemporary design and adaptable layout, The Avalon is the ideal setting for businesses looking to establish themselves in a vibrant and central location.

Gross Monthly Rental R168,000 Ex Vat Lease Period Negotiable Available From Immediately

| Floor Size m <sup>2</sup> | 800        | Security         | - |
|---------------------------|------------|------------------|---|
| Parking Bays              | -          | Air Conditioning | - |
| Title                     | -          | Generator        | - |
| Zoning                    | Commercial | Fibre            | - |