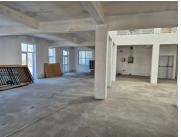

This modern and newly renovated A-grade office space is currently presented in a whitebox finish, offering tenants the flexibility to fit out the space to their specifications. With its contemporary design and adaptable layout, The Avalon is the ideal setting for businesses looking to establish themselves in a vibrant and central location.

Gross Monthly Rental R168,000 Ex Vat Lease Period Negotiable Available From Immediately

| Floor Size m <sup>2</sup> | 800        | Security         | - |
|---------------------------|------------|------------------|---|
| Parking Bays              | -          | Air Conditioning | - |
| Title                     | -          | Generator        | - |
| Zoning                    | Commercial | Fibre            | - |