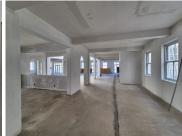

This modern and newly renovated A-grade office space is currently presented in a whitebox finish, offering tenants the flexibility to fit out the space to their specifications. With its contemporary design and adaptable layout, The Avalon is the ideal setting for businesses looking to establish themselves in a vibrant and central location.

Gross Monthly Rental R168,000 Ex Vat Lease Period Negotiable Available From Immediately

| Floor Size m <sup>2</sup> | 800        | Security         | - |
|---------------------------|------------|------------------|---|
| Parking Bays              | -          | Air Conditioning | - |
| Title                     | -          | Generator        | - |
| Zoning                    | Commercial | Fibre            | - |