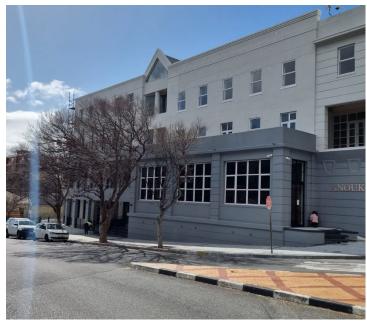

## 168,000 pm

THE AVALON | OFFICE TO RENT | GARDENS, CAPE TOWN | 800 SQM

800 m<sup>2</sup>

The Avalon is an exceptional commercial property situated in the heart of Gardens, one of Cape Town's most sought-after areas. With its prime location, the building offers excellent visibility and is just minutes away from key transport routes like the M3, the City Centre, and the Atlantic Seaboard. The property is close to essential amenities and is within walking distance of Gardens Shopping Centre, making it a highly convenient choice for businesses.

This modern and newly renovated A-grade office space is currently presented in a whitebox finish, offering tenants the flexibility to fit out the space to their specifications. With its contemporary design and adaptable layout, The Avalon is the ideal setting for businesses looking to establish themselves in a vibrant and central location.