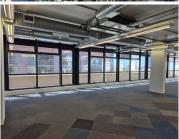

## 278,200 pm

WEMBLEY SQUARE | OFFICE TO RENT | GARDENS, CAPE TOWN |  $1391m^2$ 

1391 m<sup>2</sup>

Located in the vibrant Gardens district, this first-floor office in Wembley Square offers a modern and functional workspace in a prime central location. With easy access to the M3, N1, and Cape Town CBD, the office is perfectly positioned for businesses seeking convenience and connectivity. The space is designed to maximize natural light, creating a bright and productive work environment. Upon entry, you are welcomed into a well-appointed layout that includes a dedicated boardroom, two spacious open-plan work areas, and private offices, catering to a variety of business needs.

The unit also features a private kitchenette and its own ablutions, ensuring added convenience for tenants. The building is fully fibreready, allowing for seamless connectivity and efficient operations. Wembley Square offers a professional and secure setting with a range of nearby amenities, including restaurants, coffee shops, and fitness facilities, making it an ideal workspace in the heart of Gardens.