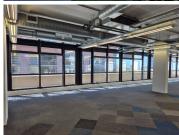

## 278,200 pm

WEMBLEY SQUARE | OFFICE TO RENT | GARDENS, CAPE TOWN |  $1391m^2$ 

1391 m<sup>2</sup>

Located in the vibrant Gardens district, this first-floor office in Wembley Square offers a modern and functional workspace in a prime central location. With easy access to the M3, N1, and Cape Town CBD, the office is perfectly positioned for businesses seeking convenience and connectivity. The space is designed to maximize natural light, creating a bright and productive work environment. Upon entry, you are welcomed into a well-appointed layout that includes a dedicated boardroom, two spacious open-plan work areas, and private offices, catering to a variety of business needs.

The unit also features a private kitchenette and its own ablutions, ensuring added convenience for tenants. The building is fully fibreready, allowing for seamless connectivity and efficient operations. Wembley Square offers a professional and secure setting with a range of nearby amenities, including restaurants, coffee shops, and fitness facilities, making it an ideal workspace in the heart of Gardens.