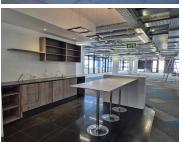

## 278,200 pm

WEMBLEY SQUARE | OFFICE TO RENT | GARDENS, CAPE TOWN |  $1391m^2$ 

1391 m<sup>2</sup>

Located in the vibrant Gardens district, this first-floor office in Wembley Square offers a modern and functional workspace in a prime central location. With easy access to the M3, N1, and Cape Town CBD, the office is perfectly positioned for businesses seeking convenience and connectivity. The space is designed to maximize natural light, creating a bright and productive work environment. Upon entry, you are welcomed into a well-appointed layout that includes a dedicated boardroom, two spacious open-plan work areas, and private offices, catering to a variety of business needs.

The unit also features a private kitchenette and its own ablutions, ensuring added convenience for tenants. The building is fully fibreready, allowing for seamless connectivity and efficient operations. Wembley Square offers a professional and secure setting with a range of nearby amenities, including restaurants, coffee shops, and fitness facilities, making it an ideal workspace in the heart of Gardens.