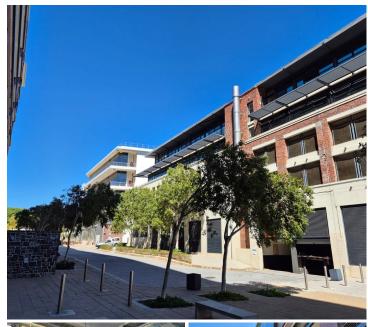

## 278,200 pm

WEMBLEY SQUARE | OFFICE TO RENT | GARDENS, CAPE TOWN |  $1391m^2$ 

1391 m<sup>2</sup>

Located in the vibrant Gardens district, this first-floor office in Wembley Square offers a modern and functional workspace in a prime central location. With easy access to the M3, N1, and Cape Town CBD, the office is perfectly positioned for businesses seeking convenience and connectivity. The space is designed to maximize natural light, creating a bright and productive work environment. Upon entry, you are welcomed into a well-appointed layout that includes a dedicated boardroom, two spacious open-plan work areas, and private offices, catering to a variety of business needs.

The unit also features a private kitchenette and its own ablutions, ensuring added convenience for tenants. The building is fully fibreready, allowing for seamless connectivity and efficient operations. Wembley Square offers a professional and secure setting with a range of nearby amenities, including restaurants, coffee shops, and fitness facilities, making it an ideal workspace in the heart of Gardens.