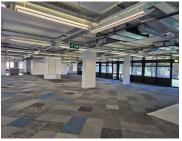

## 278,200 pm

WEMBLEY SQUARE | OFFICE TO RENT | GARDENS, CAPE TOWN |  $1391m^2$ 

1391 m<sup>2</sup>

Located in the vibrant Gardens district, this first-floor office in Wembley Square offers a modern and functional workspace in a prime central location. With easy access to the M3, N1, and Cape Town CBD, the office is perfectly positioned for businesses seeking convenience and connectivity. The space is designed to maximize natural light, creating a bright and productive work environment. Upon entry, you are welcomed into a well-appointed layout that includes a dedicated boardroom, two spacious open-plan work areas, and private offices, catering to a variety of business needs.

The unit also features a private kitchenette and its own ablutions, ensuring added convenience for tenants. The building is fully fibreready, allowing for seamless connectivity and efficient operations. Wembley Square offers a professional and secure setting with a range of nearby amenities, including restaurants, coffee shops, and fitness facilities, making it an ideal workspace in the heart of Gardens.