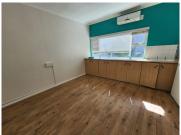

This room has laminated flooring throughout, with ample lock up storage space. The offices are all air-conditioned and equipped with fibre and backup power. Alarm system in place for added security.

Ample parking available at a cost of R 500 per bay.