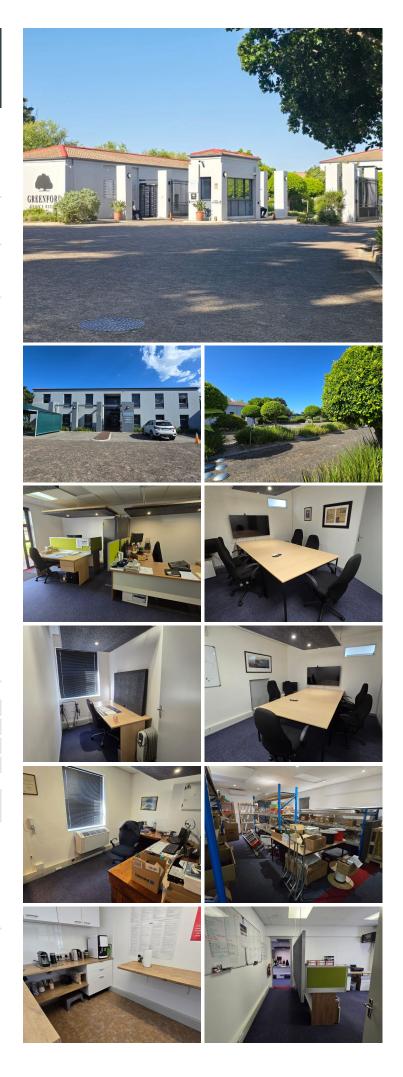

### 😭 176 m²

A modern ground floor office available to let within a secure office estate in Kenilworth. The office is configured to allow for private offices, boardroom, open plan work area, spacious storeroom, modern kitchenette and outdoor breakaway area. This office is modern, secure and offers ample parking.

Greenford Office Estate is a well established office estate located next to the Kenilworth Race Track. The park has beautifully maintained landscapes, 24 hour onsite security and access controlled entrances.