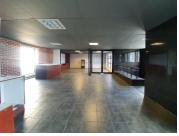

## **420 m²**

Nestled just off Voortrekker road, this prime located building lends for an office component with a storage area or alternatively a showroom with excellent exposure. The building is easily noticeable from the M5 highway and has a large public parking area with ample client parking. The building currently has a roller door entrance leading to an enclosed storage area and a main reception area with newly laid carpets throughout.

The office area is split over two floors and includes a boardroom with a braai area on the first floor. The building has modern finishes and is fully air conditioned. Maitland is a central location with easy access to the N1/M5 intersection and is situated on the main public transport route. Please contact me directly to arrange a viewing.