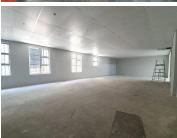

## **420 m²**

Nestled just off Voortrekker road, this prime located building lends for an office component with a storage area or alternatively a showroom with excellent exposure. The building is easily noticeable from the M5 highway and has a large public parking area with ample client parking. The building currently has a roller door entrance leading to an enclosed storage area and a main reception area with newly laid carpets throughout.

The office area is split over two floors and includes a boardroom with a braai area on the first floor. The building has modern finishes and is fully air conditioned. Maitland is a central location with easy access to the N1/M5 intersection and is situated on the main public transport route. Please contact me directly to arrange a viewing.