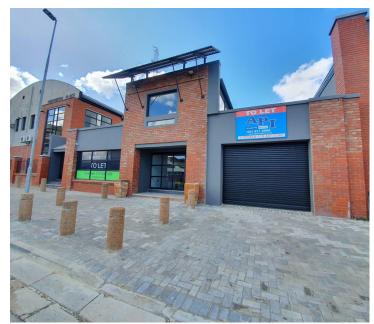

## 37,800 pm

An ideal location for a showroom situated in Maitland

## **420 m²**

Nestled just off Voortrekker road, this prime located building lends for an office component with a storage area or alternatively a showroom with excellent exposure. The building is easily noticeable from the M5 highway and has a large public parking area with ample client parking. The building currently has a roller door entrance leading to an enclosed storage area and a main reception area with newly laid carpets throughout.

The office area is split over two floors and includes a boardroom with a braai area on the first floor. The building has modern finishes and is fully air conditioned. Maitland is a central location with easy access to the N1/M5 intersection and is situated on the main public transport route. Please contact me directly to arrange a viewing.