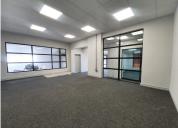

## **420 m²**

Nestled just off Voortrekker road, this prime located building lends for an office component with a storage area or alternatively a showroom with excellent exposure. The building is easily noticeable from the M5 highway and has a large public parking area with ample client parking. The building currently has a roller door entrance leading to an enclosed storage area and a main reception area with newly laid carpets throughout.

The office area is split over two floors and includes a boardroom with a braai area on the first floor. The building has modern finishes and is fully air conditioned. Maitland is a central location with easy access to the N1/M5 intersection and is situated on the main public transport route. Please contact me directly to arrange a viewing.