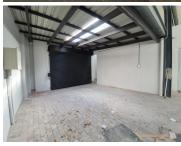

## **420 m²**

Nestled just off Voortrekker road, this prime located building lends for an office component with a storage area or alternatively a showroom with excellent exposure. The building is easily noticeable from the M5 highway and has a large public parking area with ample client parking. The building currently has a roller door entrance leading to an enclosed storage area and a main reception area with newly laid carpets throughout.

The office area is split over two floors and includes a boardroom with a braai area on the first floor. The building has modern finishes and is fully air conditioned. Maitland is a central location with easy access to the N1/M5 intersection and is situated on the main public transport route. Please contact me directly to arrange a viewing.