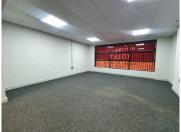

## **420 m²**

Nestled just off Voortrekker road, this prime located building lends for an office component with a storage area or alternatively a showroom with excellent exposure. The building is easily noticeable from the M5 highway and has a large public parking area with ample client parking. The building currently has a roller door entrance leading to an enclosed storage area and a main reception area with newly laid carpets throughout.

The office area is split over two floors and includes a boardroom with a braai area on the first floor. The building has modern finishes and is fully air conditioned. Maitland is a central location with easy access to the N1/M5 intersection and is situated on the main public transport route. Please contact me directly to arrange a viewing.