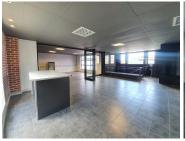

## **420 m²**

Nestled just off Voortrekker road, this prime located building lends for an office component with a storage area or alternatively a showroom with excellent exposure. The building is easily noticeable from the M5 highway and has a large public parking area with ample client parking. The building currently has a roller door entrance leading to an enclosed storage area and a main reception area with newly laid carpets throughout.

The office area is split over two floors and includes a boardroom with a braai area on the first floor. The building has modern finishes and is fully air conditioned. Maitland is a central location with easy access to the N1/M5 intersection and is situated on the main public transport route. Please contact me directly to arrange a viewing.