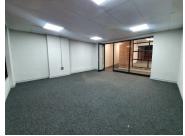

## **420 m²**

Nestled just off Voortrekker road, this prime located building lends for an office component with a storage area or alternatively a showroom with excellent exposure. The building is easily noticeable from the M5 highway and has a large public parking area with ample client parking. The building currently has a roller door entrance leading to an enclosed storage area and a main reception area with newly laid carpets throughout.

The office area is split over two floors and includes a boardroom with a braai area on the first floor. The building has modern finishes and is fully air conditioned. Maitland is a central location with easy access to the N1/M5 intersection and is situated on the main public transport route. Please contact me directly to arrange a viewing.