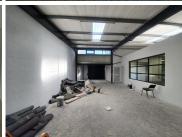

## **420 m²**

Nestled just off Voortrekker road, this prime located building lends for an office component with a storage area or alternatively a showroom with excellent exposure. The building is easily noticeable from the M5 highway and has a large public parking area with ample client parking. The building currently has a roller door entrance leading to an enclosed storage area and a main reception area with newly laid carpets throughout.

The office area is split over two floors and includes a boardroom with a braai area on the first floor. The building has modern finishes and is fully air conditioned. Maitland is a central location with easy access to the N1/M5 intersection and is situated on the main public transport route. Please contact me directly to arrange a viewing.