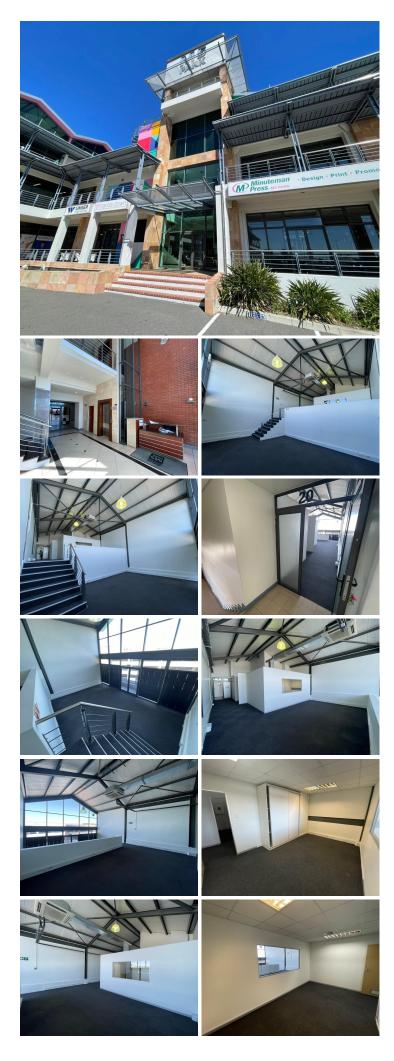

### 🐔 125 m²

Unit in M5 Business Park, Maitland, available to let, epitomizes contemporary and efficient commercial space. This unit offers a well-designed layout optimized for modern business operations. Comprising a blend of open workspaces and partitioned offices, it allows for a productive work environment.

The contemporary design and functionality make it suitable for a variety of business types, from startups to established enterprises. The unit also features ample natural light, promoting a pleasant and energizing ambiance, conducive to productivity and employee wellbeing. Its strategic location within M5 Business Park ensures accessibility to major transportation routes, facilitating smooth business operations and ease of access for clients and employees alike.