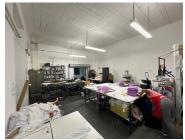

## 15,100 pm

SUNRISE PARK | OFFICE/WAREHOUSETO RENT | MAITLAND | 197m²

197 m<sup>2</sup>

Office/Warehouse available to let in Sunrise Park commercial complex in Maitland, this unit presents an exceptional opportunity for businesses looking to establish or expand their presence in a dynamic urban environment. Boasting a prime location within the bustling commercial district, this unit enjoys excellent visibility and accessibility, ensuring maximum exposure to potential customers and clients. Whether you're a retail outlet, a professional service provider, or a creative studio, this versatile space offers the perfect canvas to bring your business vision to life.

The unit features a modern and inviting interior, with ample space to accommodate a variety of business operations. With its strategic positioning within Sunrise Park, tenants benefit from a bustling atmosphere and a diverse mix of neighboring businesses, fostering a vibrant and dynamic community. Additionally, convenient amenities and ample parking facilities further enhance the appeal of this commercial unit, providing a seamless experience for both employees and customers alike.