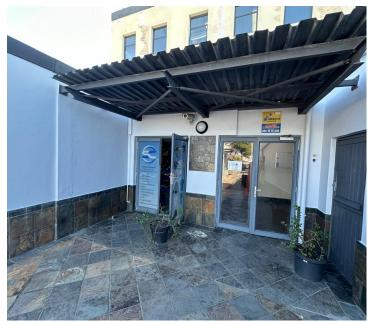

## 15,100 pm

SUNRISE PARK | OFFICE/WAREHOUSETO RENT | MAITLAND | 197m²

197 m<sup>2</sup>

Office/Warehouse available to let in Sunrise Park commercial complex in Maitland, this unit presents an exceptional opportunity for businesses looking to establish or expand their presence in a dynamic urban environment. Boasting a prime location within the bustling commercial district, this unit enjoys excellent visibility and accessibility, ensuring maximum exposure to potential customers and clients. Whether you're a retail outlet, a professional service provider, or a creative studio, this versatile space offers the perfect canvas to bring your business vision to life.

The unit features a modern and inviting interior, with ample space to accommodate a variety of business operations. With its strategic positioning within Sunrise Park, tenants benefit from a bustling atmosphere and a diverse mix of neighboring businesses, fostering a vibrant and dynamic community. Additionally, convenient amenities and ample parking facilities further enhance the appeal of this commercial unit, providing a seamless experience for both employees and customers alike.