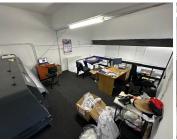

## 15,100 pm

SUNRISE PARK | OFFICE/WAREHOUSETO RENT | MAITLAND | 197m²

197 m<sup>2</sup>

Office/Warehouse available to let in Sunrise Park commercial complex in Maitland, this unit presents an exceptional opportunity for businesses looking to establish or expand their presence in a dynamic urban environment. Boasting a prime location within the bustling commercial district, this unit enjoys excellent visibility and accessibility, ensuring maximum exposure to potential customers and clients. Whether you're a retail outlet, a professional service provider, or a creative studio, this versatile space offers the perfect canvas to bring your business vision to life.

The unit features a modern and inviting interior, with ample space to accommodate a variety of business operations. With its strategic positioning within Sunrise Park, tenants benefit from a bustling atmosphere and a diverse mix of neighboring businesses, fostering a vibrant and dynamic community. Additionally, convenient amenities and ample parking facilities further enhance the appeal of this commercial unit, providing a seamless experience for both employees and customers alike.