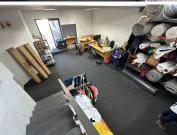

## 15,100 pm

SUNRISE PARK | OFFICE/WAREHOUSETO RENT | MAITLAND | 197m²

197 m<sup>2</sup>

Office/Warehouse available to let in Sunrise Park commercial complex in Maitland, this unit presents an exceptional opportunity for businesses looking to establish or expand their presence in a dynamic urban environment. Boasting a prime location within the bustling commercial district, this unit enjoys excellent visibility and accessibility, ensuring maximum exposure to potential customers and clients. Whether you're a retail outlet, a professional service provider, or a creative studio, this versatile space offers the perfect canvas to bring your business vision to life.

The unit features a modern and inviting interior, with ample space to accommodate a variety of business operations. With its strategic positioning within Sunrise Park, tenants benefit from a bustling atmosphere and a diverse mix of neighboring businesses, fostering a vibrant and dynamic community. Additionally, convenient amenities and ample parking facilities further enhance the appeal of this commercial unit, providing a seamless experience for both employees and customers alike.