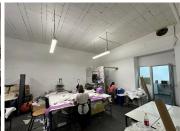

## 15,100 pm

SUNRISE PARK | OFFICE/WAREHOUSETO RENT | MAITLAND | 197m²

197 m<sup>2</sup>

Office/Warehouse available to let in Sunrise Park commercial complex in Maitland, this unit presents an exceptional opportunity for businesses looking to establish or expand their presence in a dynamic urban environment. Boasting a prime location within the bustling commercial district, this unit enjoys excellent visibility and accessibility, ensuring maximum exposure to potential customers and clients. Whether you're a retail outlet, a professional service provider, or a creative studio, this versatile space offers the perfect canvas to bring your business vision to life.

The unit features a modern and inviting interior, with ample space to accommodate a variety of business operations. With its strategic positioning within Sunrise Park, tenants benefit from a bustling atmosphere and a diverse mix of neighboring businesses, fostering a vibrant and dynamic community. Additionally, convenient amenities and ample parking facilities further enhance the appeal of this commercial unit, providing a seamless experience for both employees and customers alike.