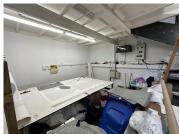

## 15,100 pm

SUNRISE PARK | OFFICE/WAREHOUSETO RENT | MAITLAND | 197m²

197 m<sup>2</sup>

Office/Warehouse available to let in Sunrise Park commercial complex in Maitland, this unit presents an exceptional opportunity for businesses looking to establish or expand their presence in a dynamic urban environment. Boasting a prime location within the bustling commercial district, this unit enjoys excellent visibility and accessibility, ensuring maximum exposure to potential customers and clients. Whether you're a retail outlet, a professional service provider, or a creative studio, this versatile space offers the perfect canvas to bring your business vision to life.

The unit features a modern and inviting interior, with ample space to accommodate a variety of business operations. With its strategic positioning within Sunrise Park, tenants benefit from a bustling atmosphere and a diverse mix of neighboring businesses, fostering a vibrant and dynamic community. Additionally, convenient amenities and ample parking facilities further enhance the appeal of this commercial unit, providing a seamless experience for both employees and customers alike.