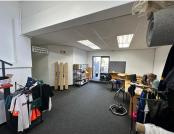

## 15,100 pm

SUNRISE PARK | OFFICE/WAREHOUSETO RENT | MAITLAND | 197m²

197 m<sup>2</sup>

Office/Warehouse available to let in Sunrise Park commercial complex in Maitland, this unit presents an exceptional opportunity for businesses looking to establish or expand their presence in a dynamic urban environment. Boasting a prime location within the bustling commercial district, this unit enjoys excellent visibility and accessibility, ensuring maximum exposure to potential customers and clients. Whether you're a retail outlet, a professional service provider, or a creative studio, this versatile space offers the perfect canvas to bring your business vision to life.

The unit features a modern and inviting interior, with ample space to accommodate a variety of business operations. With its strategic positioning within Sunrise Park, tenants benefit from a bustling atmosphere and a diverse mix of neighboring businesses, fostering a vibrant and dynamic community. Additionally, convenient amenities and ample parking facilities further enhance the appeal of this commercial unit, providing a seamless experience for both employees and customers alike.