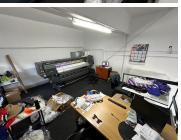

## 15,100 pm

SUNRISE PARK | OFFICE/WAREHOUSETO RENT | MAITLAND | 197m²

197 m<sup>2</sup>

Office/Warehouse available to let in Sunrise Park commercial complex in Maitland, this unit presents an exceptional opportunity for businesses looking to establish or expand their presence in a dynamic urban environment. Boasting a prime location within the bustling commercial district, this unit enjoys excellent visibility and accessibility, ensuring maximum exposure to potential customers and clients. Whether you're a retail outlet, a professional service provider, or a creative studio, this versatile space offers the perfect canvas to bring your business vision to life.

The unit features a modern and inviting interior, with ample space to accommodate a variety of business operations. With its strategic positioning within Sunrise Park, tenants benefit from a bustling atmosphere and a diverse mix of neighboring businesses, fostering a vibrant and dynamic community. Additionally, convenient amenities and ample parking facilities further enhance the appeal of this commercial unit, providing a seamless experience for both employees and customers alike.