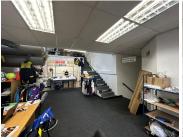

## 15,100 pm

SUNRISE PARK | OFFICE/WAREHOUSETO RENT | MAITLAND | 197m²

197 m<sup>2</sup>

Office/Warehouse available to let in Sunrise Park commercial complex in Maitland, this unit presents an exceptional opportunity for businesses looking to establish or expand their presence in a dynamic urban environment. Boasting a prime location within the bustling commercial district, this unit enjoys excellent visibility and accessibility, ensuring maximum exposure to potential customers and clients. Whether you're a retail outlet, a professional service provider, or a creative studio, this versatile space offers the perfect canvas to bring your business vision to life.

The unit features a modern and inviting interior, with ample space to accommodate a variety of business operations. With its strategic positioning within Sunrise Park, tenants benefit from a bustling atmosphere and a diverse mix of neighboring businesses, fostering a vibrant and dynamic community. Additionally, convenient amenities and ample parking facilities further enhance the appeal of this commercial unit, providing a seamless experience for both employees and customers alike.